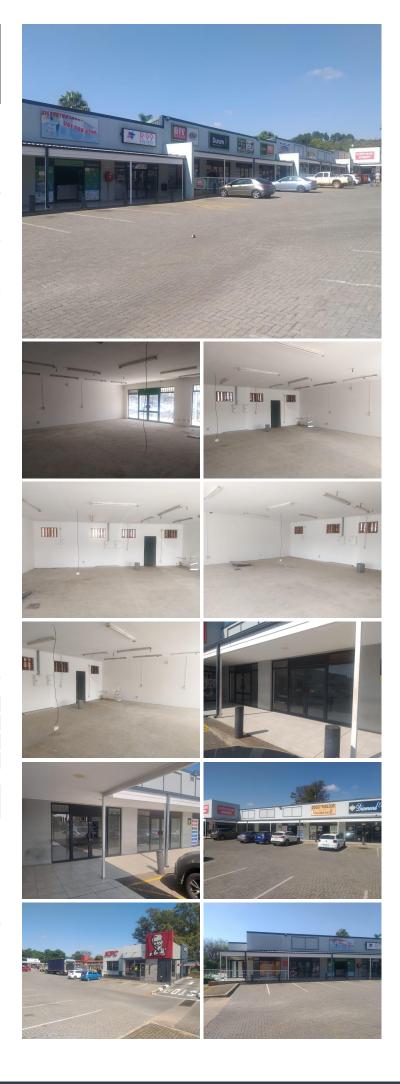

## 🐔 100 m²

Silverton Village Shopping Centre is ideally located at 301 Pretoria Street based within Silverton, Pretoria. The premises has easy access to the busy Pretoria Street leading to several main arterial routes and highways providing a great travelling experience to surrounding areas. Staff will have access to public transport provided by several bus stops and Silverton Train Station which is based within walking distance of the property being convenient to tenants and clients. It is located within walking distance of Spar, Uitkyk, a gym, Midas, Build It, KFC, Kit Kat Cash n Carry, schools, Nissan, Nandos and petrol stations among many other.

Comprising out of a 100 square meter retail store, this space is currently within a white box state only hosting massive floor to ceiling display windows, great signage and exposure onto the main road and ample natural sunlight to filter in. Silverton Village Shopping Centre offers twenty four hour security, access controlled entrance and exit points, a backup power supply and secure tenant and visitors parking available.