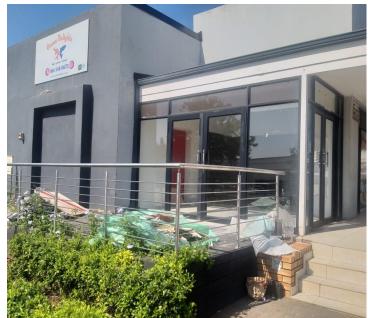

## 10,880 pm

68 SQM RETAIL SPACE TO RENT

68 m<sup>2</sup>

RETAIL UNIT TO LET IN SILVERTON, PRETORIA.

Comprising out of a 68 square meter retail space this potential unit is located at 301 Pretoria Street in Silverton. It offers great main road exposure and has easy access to the busy Pretoria Streets leading to a few main highways providing a great travel experience to and from work. Silverton Train Station is based within walking distance of the retail property as well as public transport.

This multi-tenanted retail space is currently within a white box state only hosting access to 4 sets of communal bathrooms, great signage and excellent exposure onto the main road. Silverton Village offers 24- hour security, access-controlled entrance and exit points and secure tenant and visitors parking available.