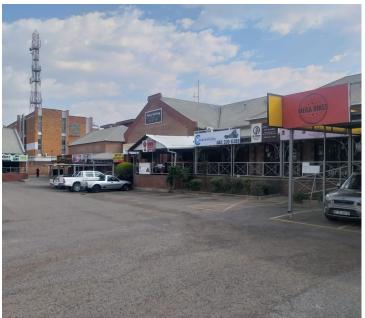

## 12,100 pm

RETAIL TO LEASE IN SILVERTON, PRETORIA

220 m<sup>2</sup>

WHITE BOX RETAIL SPACE TO LET WITH EXCEPTIONAL MAIN ROAD EXPOSURE

Penny Farthing Shopping Centre is within close proximity to a variety of amenities such as the Strip Mall hosting a retail outlets, Spar, Ford and Nissan Dealerships, Silver Mall, and fast-food outlets such as Chicken Licken and Nando's. there is public transport in the area such as the Gautrain Bus route allowing employees to travel to and from work safely.

This premises provides 24-hour security with available parking for tenants and clientele. Penny Farthing Shopping Centre has easy access to a variety of arterial roads such as highways, Dykor Road and of course Pretoria Road providing great main road exposure allowing for excellent signage opportunity making sure your business stays one step ahead.