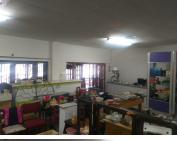

This Commercial White Box Retail Space comprises out of a 220 square metre situated at 528 Pretoria Road based in the Premiere Silverton area in Pretoria. The office consists of an open plan workstation with 2 ablutions. The retail unit features neat, tiled flooring and windows allowing for ample light to come through the shop.

This premises provides 24-hour security with available parking for tenants and clientele. Penny Farthing Shopping Centre has easy access to a variety of arterial roads such as highways, Dykor Road and of course Pretoria Road providing great main road exposure allowing for excellent signage opportunity making sure your business stays one step ahead.