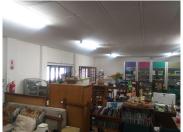

This Commercial White Box Retail Space comprises out of a 220 square metre situated at 528 Pretoria Road based in the Premiere Silverton area in Pretoria. The office consists of an open plan workstation with 2 ablutions. The retail unit features neat, tiled flooring and windows allowing for ample light to come through the shop.

This premises provides 24-hour security with available parking for tenants and clientele. Penny Farthing Shopping Centre has easy access to a variety of arterial roads such as highways, Dykor Road and of course Pretoria Road providing great main road exposure allowing for excellent signage opportunity making sure your business stays one step ahead.