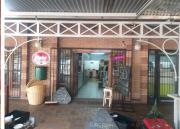

This Commercial White Box Retail Space comprises out of a 220 square metre situated at 528 Pretoria Road based in the Premiere Silverton area in Pretoria. The office consists of an open plan workstation with 2 ablutions. The retail unit features neat, tiled flooring and windows allowing for ample light to come through the shop.