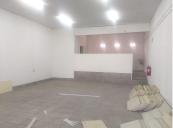

Looking for a Commercial Retail Space to Let in Silverton? Well, you are looking in the right place. This retail unit shop is situated at 528 Pretoria Road in Silverton Pretoria. The retail space comprises out of a 75 square metre consisting of an open plan area with stairs leading into a space that can converted into an office and 2 ablutions. The unit is equipped with neat, tiled flooring, fire distinguishes, security gates at every door for extra safety and windows allowing natural light to come through and brighten up the space.