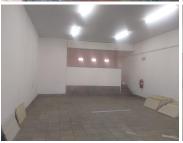

Looking for a Commercial Retail Space to Let in Silverton? Well, you are looking in the right place. This retail unit shop is situated at 528 Pretoria Road in Silverton Pretoria. The retail space comprises out of a 75 square metre consisting of an open plan area with stairs leading into a space that can converted into an office and 2 ablutions. The unit is equipped with neat, tiled flooring, fire distinguishes, security gates at every door for extra safety and windows allowing natural light to come through and brighten up the space.