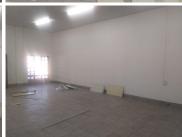

Looking for a Commercial Retail Space to Let in Silverton? Well, you are looking in the right place. This retail unit shop is situated at 528 Pretoria Road in Silverton Pretoria. The retail space comprises out of a 75 square metre consisting of an open plan area with stairs leading into a space that can converted into an office and 2 ablutions. The unit is equipped with neat, tiled flooring, fire distinguishes, security gates at every door for extra safety and windows allowing natural light to come through and brighten up the space.