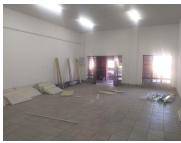

Looking for a Commercial Retail Space to Let in Silverton? Well, you are looking in the right place. This retail unit shop is situated at 528 Pretoria Road in Silverton Pretoria. The retail space comprises out of a 75 square metre consisting of an open plan area with stairs leading into a space that can converted into an office and 2 ablutions. The unit is equipped with neat, tiled flooring, fire distinguishes, security gates at every door for extra safety and windows allowing natural light to come through and brighten up the space.