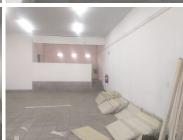

Looking for a Commercial Retail Space to Let in Silverton? Well, you are looking in the right place. This retail unit shop is situated at 528 Pretoria Road in Silverton Pretoria. The retail space comprises out of a 75 square metre consisting of an open plan area with stairs leading into a space that can converted into an office and 2 ablutions. The unit is equipped with neat, tiled flooring, fire distinguishes, security gates at every door for extra safety and windows allowing natural light to come through and brighten up the space.