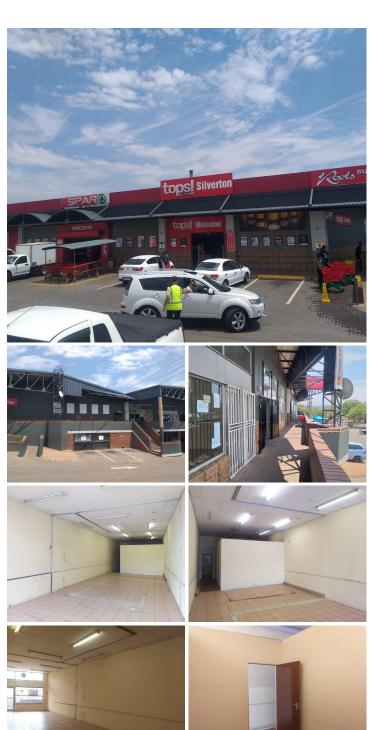

## 22,990 pm

REATIL SPACE TO RENT WITHIN SPAR CENTRE -SILVERTON

110 m<sup>2</sup>

REATIL SPACE FOR LEASE ON 474 PRETORIA STREET -SILVERTON, PRETORIA

The retail space for lease is situated Spar Silverton is located in the thriving area of Silverton, on the busy Pretoria Street. Silverton is home to an array of commercial and industrial properties. In close proximity to Spar Centre are various amenities, it is within walking distance from Uitkyk Vleis and Supermarket, Silver Mall which hosts Shoprite Checkers grocery store, retailers such as PEP Store, Ackermans and Foschini to name a few, Clicks Pharmacy, Postnet. Spar Centre is near fast food outlets such as Chicken Licken, KFC and Nandos. The Silverton Area hosts excellent schools such as Silverton Primary, Corner Stone College and Hoerskool Silverton. Staff will have easy access to public transport provided by several bus stops and Silverton Train Station which is based within walking distance of the property. The Spar Building offers easy access to the busy Pretoria Road leading to several surrounding suburbs such as Meyerspark, Hatfield and leads you right into the Pretoria CBD.

The retail space is within the Spar Centre with anchor tenants such

R22,990 Ex Vat **Gross Monthly Rental Lease Period** Negotiable Available From **Immediately** 

| Floor Size m <sup>2</sup> | 110        | Security         | Yes |
|---------------------------|------------|------------------|-----|
| Parking Bays              | -          | Air Conditioning | Yes |
| Title                     | -          | Generator        | -   |
| Zoning                    | Commercial | Fibre            | -   |