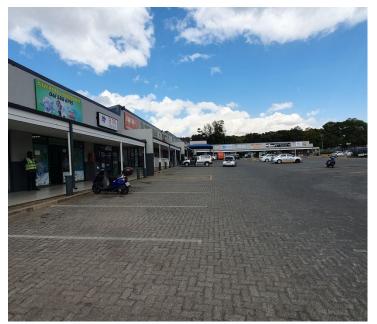

## 10,519 pm

SILVERTON VILLAGE | PRETORIA ROAD | SILVERTON

50 m<sup>2</sup>

SILVERTON VILLAGE | 50 SQUARE METER RETAIL SPACE TO LEASE ON PRETORIA ROAD | SILVERTON | PRETORIA

The retail space for lease is situated within the Silverton Village, at 301 Pretoria Road, located in the thriving area of Silverton. The 50 square meters retail space consists of an open plan working space, it is a white box space that is ready to be fitted and remodelled to the tenant's needs. There are communal ablutions within the shopping complex.

Silverton is home to an array of commercial and industrial properties, and in close proximity to the Silverton Village are various amenities. It is within walking distance from Uitkyk Vleis and Supermarket, Silver Mall which hosts Shoprite Checkers grocery store, retailers such as PEP Store, Ackermans and Foschini to name a few, Clicks Pharmacy, Postnet. Spar Centre is near fast food outlets such as Chicken Licken, KFC and Nandos. The Silverton Area hosts excellent schools such as Silverton Primary, Corner Stone College and Hoerskool Silverton. Staff will have easy access to public transport provided by several bus stops and Silverton Train Station, which is based within walking...