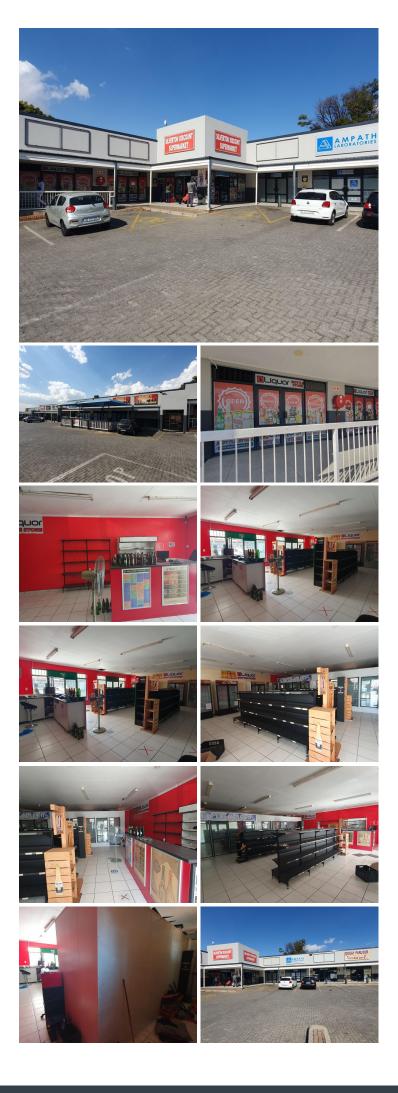

## 🐔 100 m²

SILVERTON VILLAGE | 100 SQUARE METER RETAIL SPACE TO LEASE ON PRETORIA ROAD | SILVERTON | PRETORIA

The retail space for lease is situated within the Silverton Village, at 301 Pretoria Road, located in the thriving area of Silverton. The 100 square meters retail space consists of an open plan working space, fitted with refrigerators and a small cashier counter. It would be ideal for a liquor store. The working space has a small closed office for administration and there are ablutions within the shopping complex.

Silverton Village is on the taxi and bus route and in close proximity to the N4 and N1 highways. The centre features 24- Hour security, access control entry and exit points, secure tenant and clientele parking. Silverton Village is perfectly positioned so that it has outstanding signage possibilities and exceptional main road exposure, which is a cost-effective approach to communicate your brand's personality and identity to the public.