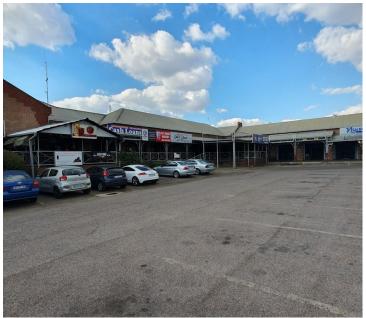

## 9,568 pm

PENNY FARTHING SHOPPING CENTRE | PRETORIA ROAD | SILVERTON

85 m<sup>2</sup>

PENNY FARTHING SHOPPING CENTRE | 85 SQUARE METER RETAIL SPACE FOR LEASE ON PRETORIA ROAD | SILVERTON | PRETORIA

The retail space for lease is situated within the Penny Farthing Shopping Centre, at 528 Pretoria Road, located in the thriving area of Silverton. The 85 square meters retail space is a white box which can be fitted and customised to the tenant's needs. The tenants will have access to communal ablutions facilities.