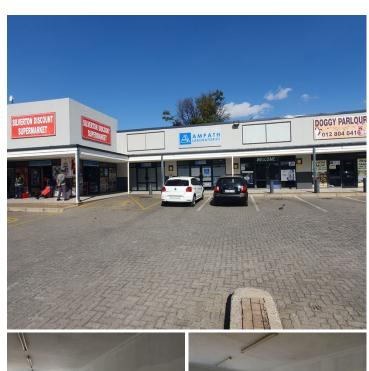

## 10,518 pm

SILVERTON VILLAGE | PRETORIA ROAD | SILVERTON

50 m<sup>2</sup>

SILVERTON VILLAGE | 50 SQUARE METER RETAIL SPACE TO LEASE ON PRETORIA ROAD | SILVERTON | PRETORIA

The retail space for lease is situated within the Silverton Village, at 301 Pretoria Road, located in the thriving area of Silverton. The 50 square meters retail space consists of an open plan working space, it is a white box space that is ready to be fitted and remodelled to the tenant's needs. There are communal ablutions within the shopping complex.