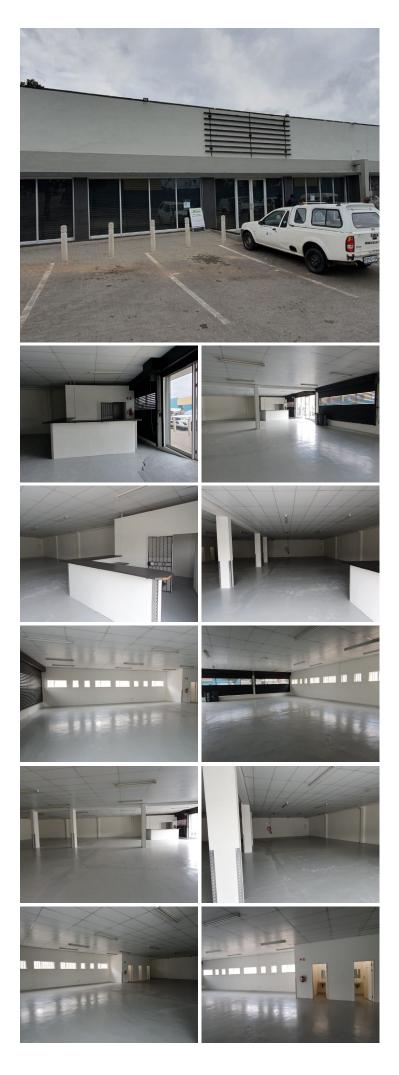

### 🔏 451 m²

SUPMALL | 451 SQUARE METER RETAIL SPACE TO LET | PRETORIA ROAD | SILVERTON | PRETORIA

The retail space for lease is situated within the Supmall, at 533 Pretoria Road, located in the thriving area of Silverton. The 451 square meters retail space consists of a reception area, an open plan working space that is ready to be fitted and remodelled to the tenant's needs, a kitchen and 3 ablutions. The working space is fitted with tiled flooring and large windows with allowing natural light to brighten up the working space. The space is fitted with roller shutter doors and back door truck access.