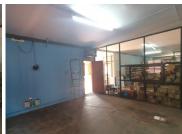

## 20,000 pm

FAKKLE STREET | SILVERTON | PRETORIA

137 m<sup>2</sup>

FAKKLE STREET | 137 SQUARE METER RETAIL SPACE TO LET | SILVERTON | PRETORIA

BACK UP POWER SUPPLY AVAILABLE

The retail space for lease is situated at 166 Fakkle Road, located in the thriving area of Silverton. The 137 square meters retail space consists of an open plan showroom setup with dedicated ablutions. The working space is fitted with neat flooring and large windows with allowing natural light to brighten up the working space. The space is fitted with roller shutter doors and back door truck access. The property offers back power supply to help keep productivity flowing during load shedding.