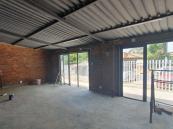

## 20,000 pm

FAKKLE STREET | SILVERTON | PRETORIA

137 m<sup>2</sup>

FAKKLE STREET | 137 SQUARE METER RETAIL SPACE TO LET | SILVERTON | PRETORIA

BACK UP POWER SUPPLY AVAILABLE

The retail space for lease is situated at 166 Fakkle Road, located in the thriving area of Silverton. The 137 square meters retail space consists of an open plan showroom setup with dedicated ablutions. The working space is fitted with neat flooring and large windows with allowing natural light to brighten up the working space. The space is fitted with roller shutter doors and back door truck access. The property offers back power supply to help keep productivity flowing during load shedding.