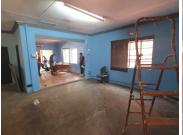

## 20,000 pm

FAKKLE STREET | SILVERTON | PRETORIA

137 m<sup>2</sup>

FAKKLE STREET | 137 SQUARE METER RETAIL SPACE TO LET | SILVERTON | PRETORIA

BACK UP POWER SUPPLY AVAILABLE

The retail space for lease is situated at 166 Fakkle Road, located in the thriving area of Silverton. The 137 square meters retail space consists of an open plan showroom setup with dedicated ablutions. The working space is fitted with neat flooring and large windows with allowing natural light to brighten up the working space. The space is fitted with roller shutter doors and back door truck access. The property offers back power supply to help keep productivity flowing during load shedding.