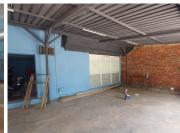

## 20,000 pm

FAKKLE STREET | SILVERTON | PRETORIA

137 m<sup>2</sup>

FAKKLE STREET | 137 SQUARE METER RETAIL SPACE TO LET | SILVERTON | PRETORIA

BACK UP POWER SUPPLY AVAILABLE

The retail space for lease is situated at 166 Fakkle Road, located in the thriving area of Silverton. The 137 square meters retail space consists of an open plan showroom setup with dedicated ablutions. The working space is fitted with neat flooring and large windows with allowing natural light to brighten up the working space. The space is fitted with roller shutter doors and back door truck access. The property offers back power supply to help keep productivity flowing during load shedding.