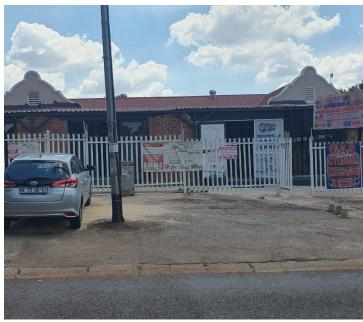

## 20,000 pm

FAKKLE STREET | SILVERTON | PRETORIA

137 m<sup>2</sup>

FAKKLE STREET | 137 SQUARE METER RETAIL SPACE TO LET | SILVERTON | PRETORIA

BACK UP POWER SUPPLY AVAILABLE

The retail space for lease is situated at 166 Fakkle Road, located in the thriving area of Silverton. The 137 square meters retail space consists of an open plan showroom setup with dedicated ablutions. The working space is fitted with neat flooring and large windows with allowing natural light to brighten up the working space. The space is fitted with roller shutter doors and back door truck access. The property offers back power supply to help keep productivity flowing during load shedding.

The property offers easy access to the busy Pretoria Road leading to various surrounding suburbs such as Meyerspark, Hatfield and leads you right into the Pretoria CBD. Silverton is home to an array of commercial and industrial properties, and in close proximity to the Supmall are various amenities. It is within walking distance from Uitkyk Vleis and Supermarket, Silver Mall which hosts Shoprite Checkers grocery store, retailers such as PEP Store, Ackermans and Foschini to name a few, Clicks Pharmacy, Postnet. Spar Centre is near fast...