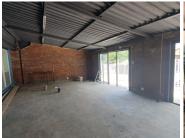

## 20,000 pm

FAKKLE STREET | SILVERTON | PRETORIA

137 m<sup>2</sup>

FAKKLE STREET | 137 SQUARE METER RETAIL SPACE TO LET | SILVERTON | PRETORIA

BACK UP POWER SUPPLY AVAILABLE

The retail space for lease is situated at 166 Fakkle Road, located in the thriving area of Silverton. The 137 square meters retail space consists of an open plan showroom setup with dedicated ablutions. The working space is fitted with neat flooring and large windows with allowing natural light to brighten up the working space. The space is fitted with roller shutter doors and back door truck access. The property offers back power supply to help keep productivity flowing during load shedding.