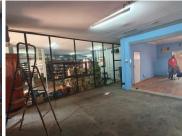

## 20,000 pm

FAKKLE STREET | SILVERTON | PRETORIA

137 m<sup>2</sup>

FAKKLE STREET | 137 SQUARE METER RETAIL SPACE TO LET | SILVERTON | PRETORIA

BACK UP POWER SUPPLY AVAILABLE

The retail space for lease is situated at 166 Fakkle Road, located in the thriving area of Silverton. The 137 square meters retail space consists of an open plan showroom setup with dedicated ablutions. The working space is fitted with neat flooring and large windows with allowing natural light to brighten up the working space. The space is fitted with roller shutter doors and back door truck access. The property offers back power supply to help keep productivity flowing during load shedding.