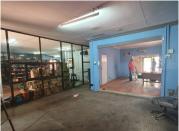

## 20,000 pm

FAKKLE STREET | SILVERTON | PRETORIA

137 m<sup>2</sup>

FAKKLE STREET | 137 SQUARE METER RETAIL SPACE TO LET | SILVERTON | PRETORIA

BACK UP POWER SUPPLY AVAILABLE

The retail space for lease is situated at 166 Fakkle Road, located in the thriving area of Silverton. The 137 square meters retail space consists of an open plan showroom setup with dedicated ablutions. The working space is fitted with neat flooring and large windows with allowing natural light to brighten up the working space. The space is fitted with roller shutter doors and back door truck access. The property offers back power supply to help keep productivity flowing during load shedding.