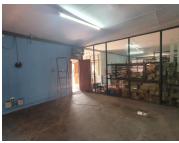

## 20,000 pm

FAKKLE STREET | SILVERTON | PRETORIA

137 m<sup>2</sup>

FAKKLE STREET | 137 SQUARE METER RETAIL SPACE TO LET | SILVERTON | PRETORIA

BACK UP POWER SUPPLY AVAILABLE

The retail space for lease is situated at 166 Fakkle Road, located in the thriving area of Silverton. The 137 square meters retail space consists of an open plan showroom setup with dedicated ablutions. The working space is fitted with neat flooring and large windows with allowing natural light to brighten up the working space. The space is fitted with roller shutter doors and back door truck access. The property offers back power supply to help keep productivity flowing during load shedding.