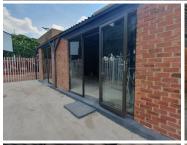

## 20,000 pm

FAKKLE STREET | SILVERTON | PRETORIA

137 m<sup>2</sup>

FAKKLE STREET | 137 SQUARE METER RETAIL SPACE TO LET | SILVERTON | PRETORIA

BACK UP POWER SUPPLY AVAILABLE

The retail space for lease is situated at 166 Fakkle Road, located in the thriving area of Silverton. The 137 square meters retail space consists of an open plan showroom setup with dedicated ablutions. The working space is fitted with neat flooring and large windows with allowing natural light to brighten up the working space. The space is fitted with roller shutter doors and back door truck access. The property offers back power supply to help keep productivity flowing during load shedding.