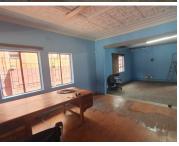

## 20,000 pm

FAKKLE STREET | SILVERTON | PRETORIA

137 m<sup>2</sup>

FAKKLE STREET | 137 SQUARE METER RETAIL SPACE TO LET | SILVERTON | PRETORIA

BACK UP POWER SUPPLY AVAILABLE

The retail space for lease is situated at 166 Fakkle Road, located in the thriving area of Silverton. The 137 square meters retail space consists of an open plan showroom setup with dedicated ablutions. The working space is fitted with neat flooring and large windows with allowing natural light to brighten up the working space. The space is fitted with roller shutter doors and back door truck access. The property offers back power supply to help keep productivity flowing during load shedding.