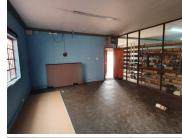

## 14,500 pm

FAKKEL STREET | SILVERTON | PRETORIA

80 m<sup>2</sup>

FAKKEL STREET | 80 SQUARE METER RETAIL SPACE TO LET | SILVERTON | PRETORIA

BACK UP POWER SUPPLY AVAILABLE

The retail space for lease is situated at 166 Fakkel Street, located in the thriving area of Silverton. The 80 square meters retail space consists of an open plan showroom setup with dedicated kitchen and ablutions. The working space is fitted with neat flooring and large windows with allowing natural light to brighten up the working space. The space is fitted with roller shutter doors and back door truck access. The property offers back power supply to help keep productivity flowing during load shedding.