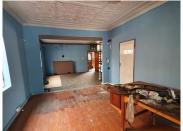

## 14,500 pm

FAKKEL STREET | SILVERTON | PRETORIA

80 m<sup>2</sup>

FAKKEL STREET | 80 SQUARE METER RETAIL SPACE TO LET | SILVERTON | PRETORIA

BACK UP POWER SUPPLY AVAILABLE

The retail space for lease is situated at 166 Fakkel Street, located in the thriving area of Silverton. The 80 square meters retail space consists of an open plan showroom setup with dedicated kitchen and ablutions. The working space is fitted with neat flooring and large windows with allowing natural light to brighten up the working space. The space is fitted with roller shutter doors and back door truck access. The property offers back power supply to help keep productivity flowing during load shedding.