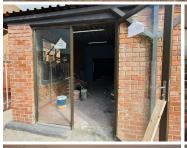

## 14,500 pm

FAKKEL STREET | SILVERTON | PRETORIA

80 m<sup>2</sup>

FAKKEL STREET | 80 SQUARE METER RETAIL SPACE TO LET | SILVERTON | PRETORIA

BACK UP POWER SUPPLY AVAILABLE

The retail space for lease is situated at 166 Fakkel Street, located in the thriving area of Silverton. The 80 square meters retail space consists of an open plan showroom setup with dedicated kitchen and ablutions. The working space is fitted with neat flooring and large windows with allowing natural light to brighten up the working space. The space is fitted with roller shutter doors and back door truck access. The property offers back power supply to help keep productivity flowing during load shedding.