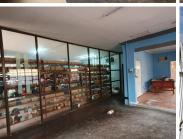

## 14,500 pm

FAKKEL STREET | SILVERTON | PRETORIA

80 m<sup>2</sup>

FAKKEL STREET | 80 SQUARE METER RETAIL SPACE TO LET | SILVERTON | PRETORIA

BACK UP POWER SUPPLY AVAILABLE

The retail space for lease is situated at 166 Fakkel Street, located in the thriving area of Silverton. The 80 square meters retail space consists of an open plan showroom setup with dedicated kitchen and ablutions. The working space is fitted with neat flooring and large windows with allowing natural light to brighten up the working space. The space is fitted with roller shutter doors and back door truck access. The property offers back power supply to help keep productivity flowing during load shedding.