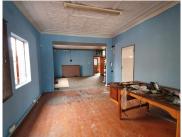

## 14,500 pm

FAKKEL STREET | SILVERTON | PRETORIA

80 m<sup>2</sup>

FAKKEL STREET | 80 SQUARE METER RETAIL SPACE TO LET | SILVERTON | PRETORIA

BACK UP POWER SUPPLY AVAILABLE

The retail space for lease is situated at 166 Fakkel Street, located in the thriving area of Silverton. The 80 square meters retail space consists of an open plan showroom setup with dedicated kitchen and ablutions. The working space is fitted with neat flooring and large windows with allowing natural light to brighten up the working space. The space is fitted with roller shutter doors and back door truck access. The property offers back power supply to help keep productivity flowing during load shedding.