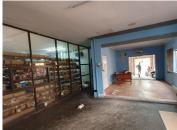

## 14,500 pm

FAKKEL STREET | SILVERTON | PRETORIA

80 m<sup>2</sup>

FAKKEL STREET | 80 SQUARE METER RETAIL SPACE TO LET | SILVERTON | PRETORIA

BACK UP POWER SUPPLY AVAILABLE

The retail space for lease is situated at 166 Fakkel Street, located in the thriving area of Silverton. The 80 square meters retail space consists of an open plan showroom setup with dedicated kitchen and ablutions. The working space is fitted with neat flooring and large windows with allowing natural light to brighten up the working space. The space is fitted with roller shutter doors and back door truck access. The property offers back power supply to help keep productivity flowing during load shedding.