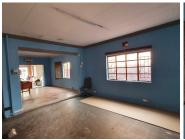

## 14,500 pm

FAKKEL STREET | SILVERTON | PRETORIA

80 m<sup>2</sup>

FAKKEL STREET | 80 SQUARE METER RETAIL SPACE TO LET | SILVERTON | PRETORIA

BACK UP POWER SUPPLY AVAILABLE

The retail space for lease is situated at 166 Fakkel Street, located in the thriving area of Silverton. The 80 square meters retail space consists of an open plan showroom setup with dedicated kitchen and ablutions. The working space is fitted with neat flooring and large windows with allowing natural light to brighten up the working space. The space is fitted with roller shutter doors and back door truck access. The property offers back power supply to help keep productivity flowing during load shedding.