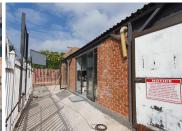

## 14,500 pm

FAKKEL STREET | SILVERTON | PRETORIA

80 m<sup>2</sup>

FAKKEL STREET | 80 SQUARE METER RETAIL SPACE TO LET | SILVERTON | PRETORIA

BACK UP POWER SUPPLY AVAILABLE

The retail space for lease is situated at 166 Fakkel Street, located in the thriving area of Silverton. The 80 square meters retail space consists of an open plan showroom setup with dedicated kitchen and ablutions. The working space is fitted with neat flooring and large windows with allowing natural light to brighten up the working space. The space is fitted with roller shutter doors and back door truck access. The property offers back power supply to help keep productivity flowing during load shedding.