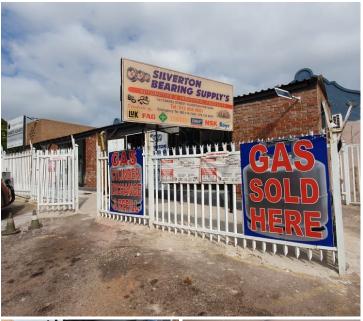

## 14,500 pm

FAKKEL STREET | SILVERTON | PRETORIA

80 m<sup>2</sup>

FAKKEL STREET | 80 SQUARE METER RETAIL SPACE TO LET | SILVERTON | PRETORIA

BACK UP POWER SUPPLY AVAILABLE

The retail space for lease is situated at 166 Fakkel Street, located in the thriving area of Silverton. The 80 square meters retail space consists of an open plan showroom setup with dedicated kitchen and ablutions. The working space is fitted with neat flooring and large windows with allowing natural light to brighten up the working space. The space is fitted with roller shutter doors and back door truck access. The property offers back power supply to help keep productivity flowing during load shedding.