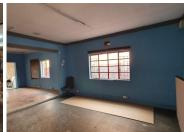

## 14,500 pm

FAKKEL STREET | SILVERTON | PRETORIA

80 m<sup>2</sup>

FAKKEL STREET | 80 SQUARE METER RETAIL SPACE TO LET | SILVERTON | PRETORIA

BACK UP POWER SUPPLY AVAILABLE

The retail space for lease is situated at 166 Fakkel Street, located in the thriving area of Silverton. The 80 square meters retail space consists of an open plan showroom setup with dedicated kitchen and ablutions. The working space is fitted with neat flooring and large windows with allowing natural light to brighten up the working space. The space is fitted with roller shutter doors and back door truck access. The property offers back power supply to help keep productivity flowing during load shedding.