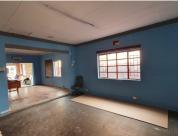

## 14,500 pm

FAKKEL STREET | SILVERTON | PRETORIA

80 m<sup>2</sup>

FAKKEL STREET | 80 SQUARE METER RETAIL SPACE TO LET | SILVERTON | PRETORIA

BACK UP POWER SUPPLY AVAILABLE

The retail space for lease is situated at 166 Fakkel Street, located in the thriving area of Silverton. The 80 square meters retail space consists of an open plan showroom setup with dedicated kitchen and ablutions. The working space is fitted with neat flooring and large windows with allowing natural light to brighten up the working space. The space is fitted with roller shutter doors and back door truck access. The property offers back power supply to help keep productivity flowing during load shedding.