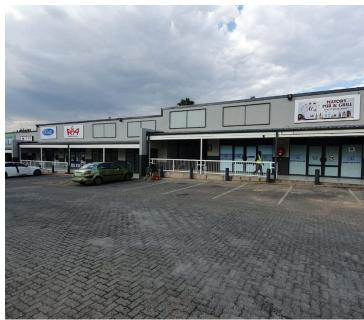

## 10,518 pm

SILVERTON VILLAGE | PRETORIA ROAD | SILVERTON | PRETORIA

50 m<sup>2</sup>

SILVERTON VILLAGE | 50 SQUARE METER RETAIL SPACE TO LEASE ON PRETORIA ROAD | SILVERTON | PRETORIA

The retail space for lease is situated within the Silverton Village, at 301 Pretoria Road, located in the thriving area of Silverton. The 50 square meters retail space consists of an open plan working space, it is a white box space that is ready to be fitted and remodelled to the tenant's needs. There are communal ablutions within the shopping complex.