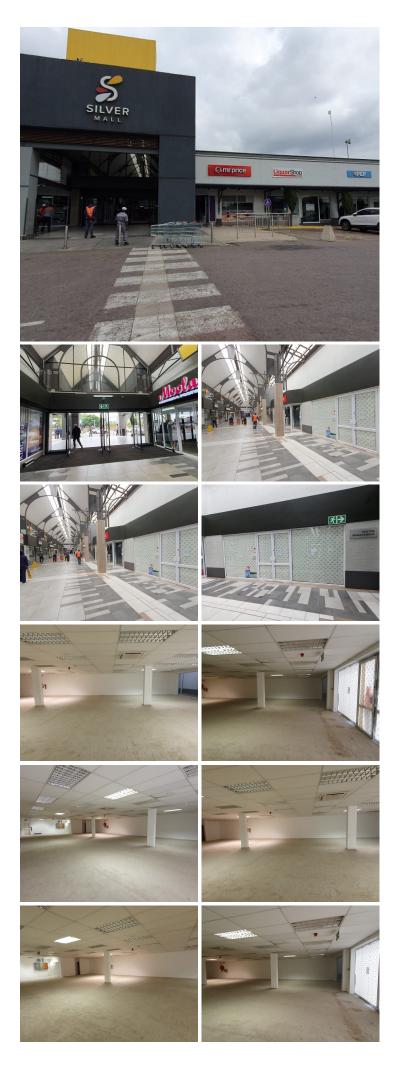

## 🔏 303 m²

SILVER MALL| 433 SQUARE METER RETAIL SPACE TO RENT| PRETORIA ROAD| SILVERTON

Silver Mall is ideally located on Pretoria Street based in Silverton with exceptional main road exposure and visibility due to signage opportunities. It is located within walking distance of Spar, Uitkyk, a gym, Midas, Build It, KFC, Kit Kat Cash n Carry, schools, Nissan, Nandos and petrol stations among many other. Staff will have access to public transport provided by several bus stops and Silverton Train Station which is based within walking distance of the property being convenient to tenants and clients. The premises has easy access to the busy Pretoria Street leading to several main arterial routes and highways providing a great travelling experience to surrounding areas.

This massive 303 square meter retail shop is currently within a white box state only presenting a spacious open plan area with central air conditioning units, fibre installed connectivity, 2 sets of ablutions, backup power and large display windows with great visibility to ample foot traffic. Silver Mall offers twenty-four-hour security, ample secure tenant and visitors parking...