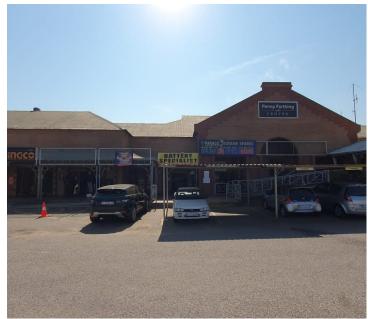

## 6,900 pm

PENNY FARTHIN CENTRE | PRETORIA ROAD | SILVERTON

31 m²

PENNY FARTHING CENTRE | 31 SQUARE METER RETAIL SPACE FOR LEASE | PRETORIA ROAD | SILVERTON | **PRETORIA** 

The retail space for lease is situated within the Penny Farthing Centre, at 528 Pretoria Road, located in the thriving area of Silverton. The 31 square meters retail space is a white box which can be fitted and customised to the tenant's needs. The Penny Farthing Centre offers communal ablutions.

Silverton is home to an array of commercial and industrial properties, and in close proximity to the Penny Farthing Centre are various amenities. Penny Farthing Centre is within walking distance from Uitkyk Vleis and Supermarket, Silver Mall which hosts Shoprite Checkers grocery store, retailers such as PEP Store, Ackermans and Foschini to name a few, Clicks Pharmacy, Postnet. Spar Centre is near fast food outlets such as Chicken Licken, KFC and Nandos. The Silverton Area hosts excellent schools such as Silverton Primary, Corner Stone College and Hoerskool Silverton. Staff will have easy access to public transport provided by several bus stops and Silverton Train Station, which is based within walking distance of the property. The Spar...