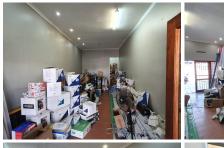

## 6,900 pm

PENNY FARTHIN CENTRE | PRETORIA ROAD | SILVERTON

31 m²

PENNY FARTHING CENTRE | 31 SQUARE METER RETAIL SPACE FOR LEASE | PRETORIA ROAD | SILVERTON | **PRETORIA** 

The retail space for lease is situated within the Penny Farthing Centre, at 528 Pretoria Road, located in the thriving area of Silverton. The 31 square meters retail space is a white box which can be fitted and customised to the tenant's needs. The Penny Farthing Centre offers communal ablutions.