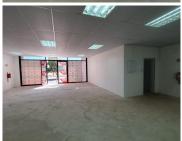

## 24,019 pm

SILVERTON | SILVER PLACE | PRETORIA ROAD | **PRETORIA** 

**127 m²** 

SILVERTON | 127 SQUARE METER RETAIL SPACE TO LET | SILVER PLACE | 617 PRETORIA ROAD | PRETORIA

The unit is located on Pretoria Road where you will find the welldeveloped commercial offering ideally located in Silverton. The unit is situated within walking distance of Spar, Midas, Build it, KFC, Kit Kat Cash n Carry and Nissan.

The spacious unit has great signage and exposure to the main road, ample natural sunlight to filter in, and Silver Place hosts ample secure tenant and visitors parking with neatly maintained buildings. Silver Place has twenty-four hour security and backup power supply. The unit comprises out off an open-plan work floor, concrete flooring, air conditioning, ready to go fibre connections and ablutions easily accessible to staff and clients.