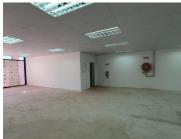

The spacious unit has great signage and exposure to the main road, ample natural sunlight to filter in, and Silver Place hosts ample secure tenant and visitors parking with neatly maintained buildings. Silver Place has twenty-four hour security and backup power supply. The unit comprises out off an open-plan work floor, concrete flooring, air conditioning, ready to go fibre connections and ablutions easily accessible to staff and clients.