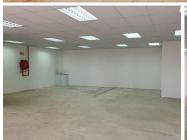

The spacious unit has great signage and exposure to the main road, ample natural sunlight to filter in, and Silver Place hosts ample secure tenant and visitors parking with neatly maintained buildings. Silver Place has twenty-four hour security and backup power supply. The unit comprises out off an open-plan work floor, concrete flooring, air conditioning, ready to go fibre connections and ablutions easily accessible to staff and clients.