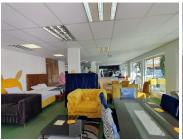

This massive 262 square meter retail shop is currently within a white box state only presenting a spacious open-plan area with central air conditioning units, 2 sets of ablutions, entertainment area and large display windows with great visibility to ample foot traffic. Silver Mall offers twenty-four-hour security, ample secure tenant and visitors parking and neatly...