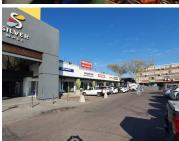

## 45,850 pm

SILVERMALL | PRETORIA ROAD | SILVERTON

262 m<sup>2</sup>

SILVER MALL | 262 SQUARE METER RETAIL SPACE TO RENT | PRETORIA ROAD | SILVERTON

Silver Mall is ideally located on Pretoria Street based in Silverton with exceptional main road exposure and visibility due to signage opportunities. It is located within walking distance of Spar, Uitkyk, a gym, Midas, Build It, KFC, Kit Kat Cash n Carry, schools, Nissan, Nandos and petrol stations among many others. Staff will have access to public transport provided by several bus stops and Silverton Train Station, which is based within walking distance of the property, being convenient to tenants and clients. The premises have easy access to the busy Pretoria Street leading to several main arterial routes and highways, providing a great travelling experience to surrounding areas.

This massive 262 square meter retail shop is currently within a white box state only presenting a spacious open-plan area with central air conditioning units, 2 sets of ablutions, entertainment area and large display windows with great visibility to ample foot traffic. Silver Mall offers twenty-four-hour security, ample secure tenant and visitors parking and neatly...