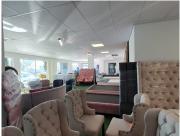

This massive 262 square meter retail shop is currently within a white box state only presenting a spacious open-plan area with central air conditioning units, 2 sets of ablutions, entertainment area and large display windows with great visibility to ample foot traffic. Silver Mall offers twenty-four-hour security, ample secure tenant and visitors parking and neatly...