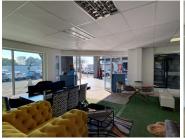

This massive 262 square meter retail shop is currently within a white box state only presenting a spacious open-plan area with central air conditioning units, 2 sets of ablutions, entertainment area and large display windows with great visibility to ample foot traffic. Silver Mall offers twenty-four-hour security, ample secure tenant and visitors parking and neatly...