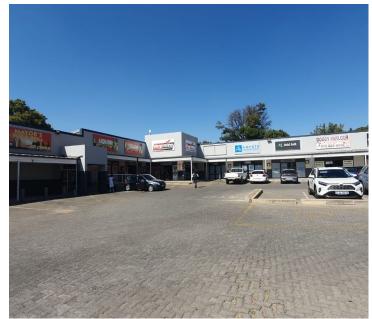

## 21,676 pm

SILVERTON VILLAGE | PRETORIA ROAD | SILVERTON | PRETORIA

100 m<sup>2</sup>

SILVERTON VILLAGE | 100 SQUARE METER RETAIL SPACE TO LEASE ON PRETORIA ROAD | SILVERTON | PRETORIA

The retail space for lease is situated within the Silverton Village, at 301 Pretoria Road, located in the thriving area of Silverton. The 100 square meters retail space consists of an open plan working space, fitted with refrigerators and a small cashier counter. The working space has a small closed office for administration and there are ablutions within the shopping complex.

Silverton Village is on the taxi and bus route and in close proximity to the N4 and N1 highways. The centre features 24- Hour security, access control entry and exit points, secure tenant and clientele parking. Silverton Village is perfectly positioned so that it has outstanding signage possibilities and exceptional main road exposure, which is a cost-effective approach to communicate your brand's personality and identity to the public.