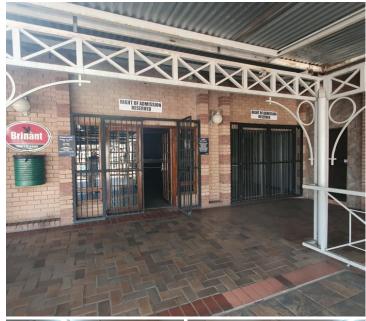

## 26,283 pm

PENNY FARTHING CENTRE | PRETORIA ROAD | SILVERTON | PRETORIA

270 m<sup>2</sup>

PENNY FARTHING CENTRE | 270 SQUARE METER RETAIL SPACE FOR LEASE | PRETORIA ROAD | SILVERTON | PRETORIA

The retail space for lease is situated within the Penny Farthing Centre, at 528 Pretoria Road, located in the thriving area of Silverton. The 100 square meters retail space is a white box which can be fitted and customised to the tenant's needs. The Penny Farthing Centre offers communal ablutions.