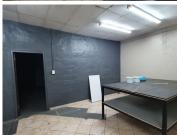

## 26,283 pm

PENNY FARTHING CENTRE | PRETORIA ROAD | SILVERTON | PRETORIA

270 m<sup>2</sup>

PENNY FARTHING CENTRE | 270 SQUARE METER RETAIL SPACE FOR LEASE | PRETORIA ROAD | SILVERTON | PRETORIA

The retail space for lease is situated within the Penny Farthing Centre, at 528 Pretoria Road, located in the thriving area of Silverton. The 100 square meters retail space is a white box which can be fitted and customised to the tenant's needs. The Penny Farthing Centre offers communal ablutions.