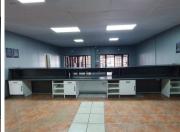

## 26,283 pm

PENNY FARTHING CENTRE | PRETORIA ROAD | SILVERTON | PRETORIA

270 m<sup>2</sup>

PENNY FARTHING CENTRE | 270 SQUARE METER RETAIL SPACE FOR LEASE | PRETORIA ROAD | SILVERTON | PRETORIA

The retail space for lease is situated within the Penny Farthing Centre, at 528 Pretoria Road, located in the thriving area of Silverton. The 100 square meters retail space is a white box which can be fitted and customised to the tenant's needs. The Penny Farthing Centre offers communal ablutions.