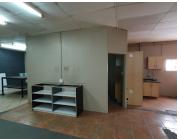

## 26,283 pm

PENNY FARTHING CENTRE | PRETORIA ROAD | SILVERTON | PRETORIA

270 m<sup>2</sup>

PENNY FARTHING CENTRE | 270 SQUARE METER RETAIL SPACE FOR LEASE | PRETORIA ROAD | SILVERTON | PRETORIA

The retail space for lease is situated within the Penny Farthing Centre, at 528 Pretoria Road, located in the thriving area of Silverton. The 100 square meters retail space is a white box which can be fitted and customised to the tenant's needs. The Penny Farthing Centre offers communal ablutions.