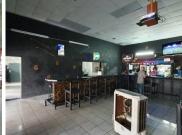

Looking for a Commercial Retail Space to Let in Silverton? Well, you are looking in the right place. This retail unit shop is situated on Pretoria Road in Silverton Pretoria. The retail space comprises out of a 185 square metre consisting of an open plan area with neat tiled flooring and 2 ablutions. The unit is equipped with fire distinguishes, security gates at every door for extra safety and windows allowing natural light to come through and brighten up the space.

The premises offers 24-hour security and available parking for tenants and clientele. Employees have easy access to arterial roads such as Dykor Road, Pretoria Road and highways providing great main road exposure and excellent signage opportunity.