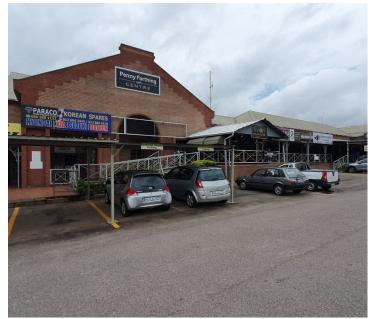

## 20,335 pm

PENNY FARTHING CENTRE | PRETORIA ROAD | SILVERTON | PRETORIA

185 m<sup>2</sup>

PENNY FARTHING CENTRE| 185 SQUARE METER RETAIL SPACE TO LET| PRETORIA ROAD| SILVERTON

Penny Farthing Shopping Centre is near a variety of amenities such as the Strip Mall hosting a retail outlet, Spar, Ford and Nissan Dealerships, Silver Mall, and fast-food outlets such as Chicken Licken and Nando's. There is public transport in the area such as the Gautrain Bus route.

Looking for a Commercial Retail Space to Let in Silverton? Well, you are looking in the right place. This retail unit shop is situated on Pretoria Road in Silverton Pretoria. The retail space comprises out of a 185 square metre consisting of an open plan area with neat tiled flooring and 2 ablutions. The unit is equipped with fire distinguishes, security gates at every door for extra safety and windows allowing natural light to come through and brighten up the space.

The premises offers 24-hour security and available parking for tenants and clientele. Employees have easy access to arterial roads such as Dykor Road, Pretoria Road and highways providing great main road exposure and excellent signage opportunity.