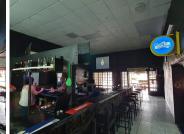

Looking for a Commercial Retail Space to Let in Silverton? Well, you are looking in the right place. This retail unit shop is situated on Pretoria Road in Silverton Pretoria. The retail space comprises out of a 185 square metre consisting of an open plan area with neat tiled flooring and 2 ablutions. The unit is equipped with fire distinguishes, security gates at every door for extra safety and windows allowing natural light to come through and brighten up the space.

The premises offers 24-hour security and available parking for tenants and clientele. Employees have easy access to arterial roads such as Dykor Road, Pretoria Road and highways providing great main road exposure and excellent signage opportunity.