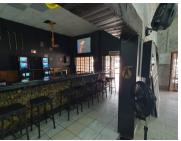

Looking for a Commercial Retail Space to Let in Silverton? Well, you are looking in the right place. This retail unit shop is situated on Pretoria Road in Silverton Pretoria. The retail space comprises out of a 185 square metre consisting of an open plan area with neat tiled flooring and 2 ablutions. The unit is equipped with fire distinguishes, security gates at every door for extra safety and windows allowing natural light to come through and brighten up the space.

The premises offers 24-hour security and available parking for tenants and clientele. Employees have easy access to arterial roads such as Dykor Road, Pretoria Road and highways providing great main road exposure and excellent signage opportunity.