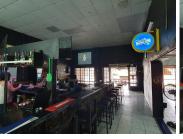

Looking for a Commercial Retail Space to Let in Silverton? Well, you are looking in the right place. This retail unit shop is situated on Pretoria Road in Silverton Pretoria. The retail space comprises out of a 185 square metre consisting of an open plan area with neat tiled flooring and 2 ablutions. The unit is equipped with fire distinguishes, security gates at every door for extra safety and windows allowing natural light to come through and brighten up the space.

The premises offers 24-hour security and available parking for tenants and clientele. Employees have easy access to arterial roads such as Dykor Road, Pretoria Road and highways providing great main road exposure and excellent signage opportunity.