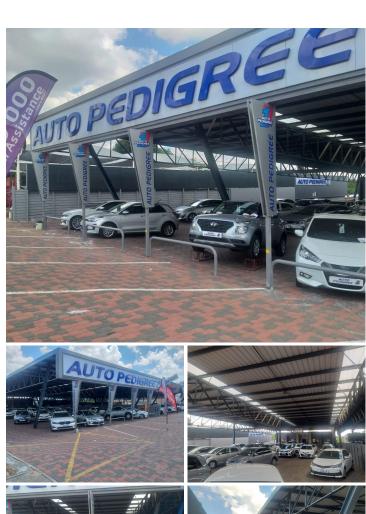

## 45,000 pm

AUTO PEDIGREE SILVERTON BUILDING | PRETORIA STREET | SILVERTON

880 m<sup>2</sup>

AUTOMOATIVE SHOWROOM TO RENT WITHIN AUTOPEDIGREE SILVERTON BUILDING - PRETORIA STREET, SILVERTON

One of Pretoria's premier business districts is Silverton. The location of this contemporary showroom and workshop, at 418 Pretoria Street in Silverton, Pretoria, is excellent. The property offers excellent street visibility and signage space, which creates a special and perfect exposure potential in the neighborhood. The Autopedigree Building is conveniently located near a number of services, including the Uitkyk Vleis and Supermarket, the Silver Mall, which is home to the Shoprite Checkers grocery store, as well as Clicks Pharmacy and Postnet. Nearby fast food restaurants include Chicken Little, KFC, and Nando's. Excellent institutions including Silverton Primary, Corner Stone College, and Hoerskool Silverton are located in the Silverton Area. Numerous bus stations and the nearby Silverton Train Station, which offers simple access to public transportation, are available to employees. The Autopedigree Building is conveniently located on the popular Pretoria Road, which connects to a number of other neighborhoods, including...