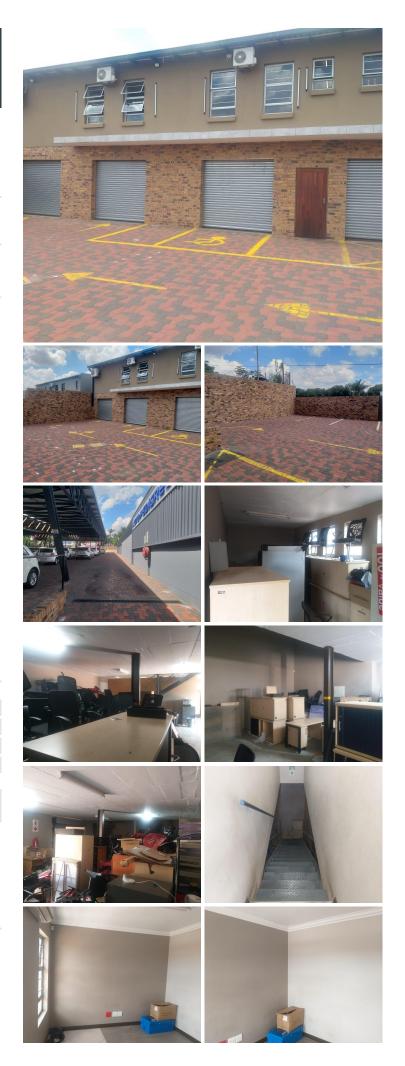

## 😭 190 m²

WORKSHOP TO RENT WITHIN AUTOPEDIGREE SILVERTON BUILDING - PRETORIA STREET, SILVERTON

One of Pretoria's premier business districts is Silverton. The location of this contemporary showroom and workshop, at 418 Pretoria Street in Silverton, Pretoria, is excellent. The property offers excellent street visibility and signage space, which creates a special and perfect exposure potential in the neighborhood. The Autopedigree Building is conveniently located near a number of services, including the Uitkyk Vleis and Supermarket, the Silver Mall, which is home to the Shoprite Checkers grocery store, as well as Clicks Pharmacy and Postnet. Nearby fast food restaurants include Chicken Little, KFC, and Nando's. Excellent institutions including Silverton Primary, Corner Stone College, and Hoerskool Silverton are located in the Silverton Area. Numerous bus stations and the nearby Silverton Train Station, which offers simple access to public transportation, are available to employees. The Autopedigree Building is conveniently located on the popular Pretoria Road, which connects to a number of other neighborhoods, including Meyerspark and...

#### Gross Monthly Rental Lease Period Available From

R15,000 Ex Vat 36 months Negotiable

| Floor Size m <sup>2</sup> | 190        | Security         | Yes |
|---------------------------|------------|------------------|-----|
| Parking Bays              | 8.0        | Air Conditioning | Yes |
| Title                     | Freehold   | Generator        | -   |
| Zoning                    | Commercial | Fibre            | -   |