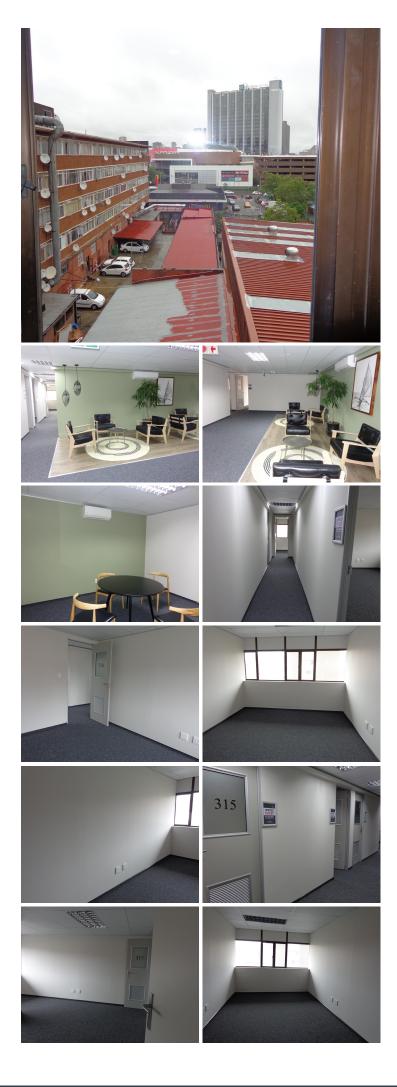

## 😭 285 m²

This modern office space is situated within a secure, multi-tenanted office space based in Sunnyside. The space on offer is situated within walking distance of several amenities such as McDonald's, Romans Pizza and Sunnypark Shopping Centre. Staff will have access to good public transport provided by several bus stops. The property is easily accessible via the M2 and M5 main arterial roads which also offers easy access to several highways.

The unit on offer comprises out of several spacious offices that feature air conditioning, carpet flooring and large windows that allow for ample natural light. Tenants have access to a communal kitchen area with a seating area. The unit can be combined with additional office space if required. The unit is ideally suited to accommodate a law practice or even an accountant firm.