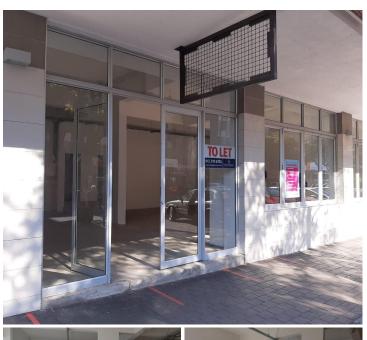

## 33,994 pm

134SQM RETAIL SPACE TO LET ON ROBERT SOBUKWE STREET IN SUNNYSIDE

134 m<sup>2</sup>

This neat retail space is ideally situated within a the well known Sunnyside area. The unit on offer comprises out of an open plan retail area with two offices at the back and two ablution facilities. It features neat tiled flooring as well as floor to ceiling display windows. The unit is highly visible and has great exposure on a main road within the area.