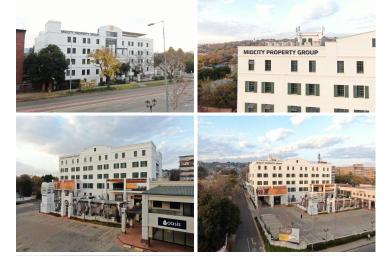

## 34,000 pm

MIDCITY SQUARE | JORISSEN STREET | SUNNYSIDE

350 m<sup>2</sup>

OFFICE TO LET WITHIN MIDCITY SQUARE - JORRISSEN STREET, SUNNYSIDE

The office space to let is within Midcity Square, which is situated at 501 Jorissen Street, located in the thriving commercial district of Sunnyside, Pretoria. One of the major advantages to working in Sunnyside is its accessibility to town and Arcadia. Working here means you can literally walk to the centre of the city and neighbouring suburbs. The area is surrounded by various amenities including Sunnyside Mall and commercial. The property is centrally located that is easily accessible from major public transport routes with the Are reyeng Bus stop just opposite the property. The area has easy access to main arterials such as Lynnwood Road, Lydes Street and Justice Mohamed Street, making it easier to travel to surrounding suburbs like Brooklyn, Lynwood, Hatfield, Arcadia and the Pretoria Central.