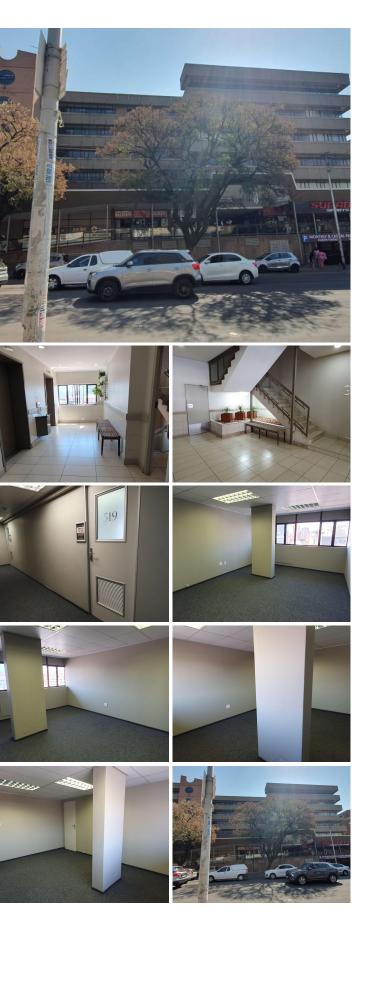

## 🐔 29 m²

ESSELEN TOWERS | 29 SQUARE METER OFFICETO LET | ROBERT SOBUKWE STREET | SUNNYSIDE | PRETORIA

Esselen Towers is situated at 202 Robert Sobukwe Street, located in the thriving commercial district of Sunnyside, Pretoria. The office space is a 29 square meter closed unit. The Esselen Towers offers communal facilities shared with other tenants, including a reception area, a kitchen and ablutions. The unit features air-conditioning to contribute to enhancing the air quality in the workplace and fibre connectivity for fast and reliable internet access. The working space is fitted with carpeted flooring and windows with blinds allowing natural light to brighten up the office.