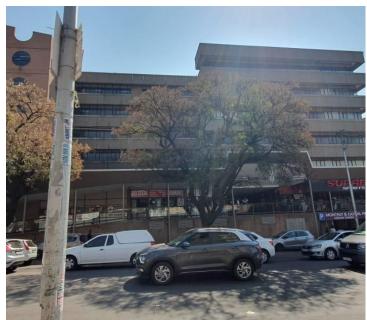

## 3,016 pm

ESSELEN TOWERS | ROBERT SOBUKWE | SUNNYSIDE

26 m<sup>2</sup>

ESSELEN TOWERS | 26 SQUARE METER OFFICE TO LET | ROBERT SOBUKWE STREET | SUNNYSIDE | PRETORIA

Esselen Towers is situated at 202 Robert Sobukwe Street, located in the thriving commercial district of Sunnyside, Pretoria. The office space is a 26 square meter closed unit. The Esselen Towers offers communal facilities shared with other tenants, including a reception area, a kitchen and ablutions. The unit features air-conditioning to contribute to enhancing the air quality in the workplace and fibre connectivity for fast and reliable internet access. The working space is fitted with carpeted flooring and windows with blinds allowing natural light to brighten up the office.