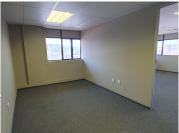

The office space is a 53 square meter closed unit. The Esselen Towers offers communal facilities shared with other tenants, including a reception area, a kitchen and ablutions. The unit features air-conditioning to contribute to enhancing the air quality in the workplace and fibre...

Gross Monthly Rental R6,148 Ex Vat Lease Period Negotiable Available From Immediately

| Floor Size m <sup>2</sup> | 53              | Security         | Yes |
|---------------------------|-----------------|------------------|-----|
| Parking Bays              | -               | Air Conditioning | Yes |
| Title                     | Sectional Title | Generator        | -   |
| Zoning                    | Commercial      | Fibre            | -   |