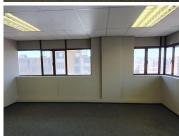

The office space is a 53 square meter closed unit. The Esselen Towers offers communal facilities shared with other tenants, including a reception area, a kitchen and ablutions. The unit features air-conditioning to contribute to enhancing the air quality in the workplace and fibre...

Gross Monthly Rental R6,148 Ex Vat Lease Period Negotiable Available From Immediately

| Floor Size m <sup>2</sup> | 53              | Security         | Yes |
|---------------------------|-----------------|------------------|-----|
| Parking Bays              | -               | Air Conditioning | Yes |
| Title                     | Sectional Title | Generator        | -   |
| Zoning                    | Commercial      | Fibre            | -   |