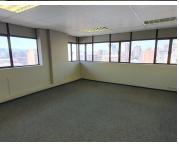

The office space is a 53 square meter closed unit. The Esselen Towers offers communal facilities shared with other tenants, including a reception area, a kitchen and ablutions. The unit features air-conditioning to contribute to enhancing the air quality in the workplace and fibre...

Gross Monthly Rental R6,148 Ex Vat Lease Period Negotiable Available From Immediately

| Floor Size m <sup>2</sup> | 53              | Security         | Yes |
|---------------------------|-----------------|------------------|-----|
| Parking Bays              | -               | Air Conditioning | Yes |
| Title                     | Sectional Title | Generator        | -   |
| Zoning                    | Commercial      | Fibre            | -   |