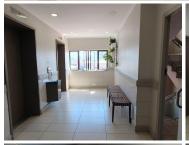

The office space is a 53 square meter closed unit. The Esselen Towers offers communal facilities shared with other tenants, including a reception area, a kitchen and ablutions. The unit features air-conditioning to contribute to enhancing the air quality in the workplace and fibre...