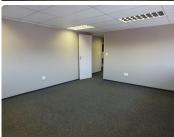

The office space is a 53 square meter closed unit. The Esselen Towers offers communal facilities shared with other tenants, including a reception area, a kitchen and ablutions. The unit features air-conditioning to contribute to enhancing the air quality in the workplace and fibre...

Gross Monthly Rental R6,148 Ex Vat Lease Period Negotiable Available From Immediately

| Floor Size m <sup>2</sup> | 53              | Security         | Yes |
|---------------------------|-----------------|------------------|-----|
| Parking Bays              | -               | Air Conditioning | Yes |
| Title                     | Sectional Title | Generator        | -   |
| Zoning                    | Commercial      | Fibre            | -   |