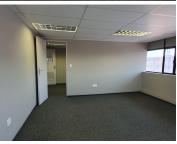

The office space is a 53 square meter closed unit. The Esselen Towers offers communal facilities shared with other tenants, including a reception area, a kitchen and ablutions. The unit features air-conditioning to contribute to enhancing the air quality in the workplace and fibre...

Gross Monthly Rental R6,148 Ex Vat Lease Period Negotiable Available From Immediately

| Floor Size m <sup>2</sup> | 53              | Security         | Yes |
|---------------------------|-----------------|------------------|-----|
| Parking Bays              | -               | Air Conditioning | Yes |
| Title                     | Sectional Title | Generator        | -   |
| Zoning                    | Commercial      | Fibre            | -   |