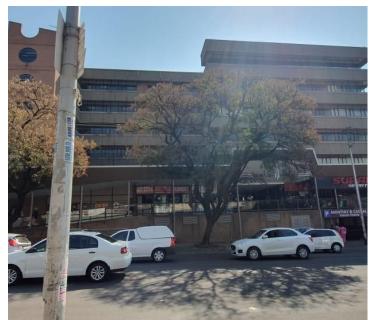

## 3,132 pm

ESSELEN TOWERS | ROBERT SOBUKWE STREET | **SUNNYSIDE** 

27 m²

ESSELEN TOWERS | 27 SQUARE METER OFFICE TO LET | ROBERT SOBUKWE STREET | SUNNYSIDE | PRETORIA

Esselen Towers is situated at 202 Robert Sobukwe Street, located in the thriving commercial district of Sunnyside, Pretoria. The office is a small space that is 27 square meters. The unit features airconditioning to contribute to enhancing the air quality in the workplace and fibre connectivity for fast and reliable internet access. The working space is fitted with carpeted flooring and windows, allowing natural light to brighten up the office. The Esselen Towers offers communal facilities shared with other tenants, including a reception area, a kitchen and ablutions.

The Esselen Towers offers 24-hour security with CCTV and access controlled entry and exit. Esselen Towers has an elevator, making it a workplace that is accessible to those in wheelchairs.

One of the major advantages to working in Sunnyside is its accessibility to town and Arcadia. Working here means you can literally walk to the centre of the city and neighbouring suburbs. The area is surrounded by various amenities including Sunnyside Mall and commercial. The ...