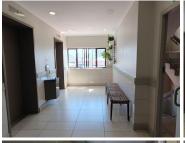

The office space is a 16 square meter closed unit. The working space is fitted with carpeted flooring and windows, allowing natural light to brighten up the office. The Esselen Towers offers communal facilities shared with other tenants, including a reception area, a kitchen and ablutions....