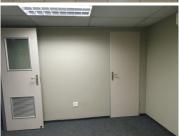

The office space is a 16 square meter closed unit. The working space is fitted with carpeted flooring and windows, allowing natural light to brighten up the office. The Esselen Towers offers communal facilities shared with other tenants, including a reception area, a kitchen and ablutions....

Gross Monthly Rental R1,948 Ex Vat Lease Period Negotiable Available From Immediately

| Floor Size m <sup>2</sup> | 16              | Security         | Yes |
|---------------------------|-----------------|------------------|-----|
| Parking Bays              | -               | Air Conditioning | Yes |
| Title                     | Sectional Title | Generator        | -   |
| Zoning                    | Commercial      | Fibre            | -   |