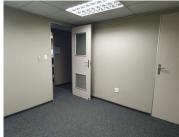

The office space is a 16 square meter closed unit. The working space is fitted with carpeted flooring and windows, allowing natural light to brighten up the office. The Esselen Towers offers communal facilities shared with other tenants, including a reception area, a kitchen and ablutions....

Gross Monthly Rental R1,948 Ex Vat Lease Period Negotiable Available From Immediately

| Floor Size m <sup>2</sup> | 16              | Security         | Yes |
|---------------------------|-----------------|------------------|-----|
| Parking Bays              | -               | Air Conditioning | Yes |
| Title                     | Sectional Title | Generator        | -   |
| Zoning                    | Commercial      | Fibre            | -   |