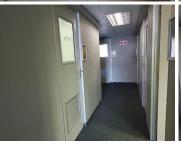

The office space is a 16 square meter closed unit. The working space is fitted with carpeted flooring and windows, allowing natural light to brighten up the office. The Esselen Towers offers communal facilities shared with other tenants, including a reception area, a kitchen and ablutions....