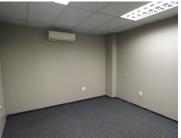

The office space is a 16 square meter closed unit. The working space is fitted with carpeted flooring and windows, allowing natural light to brighten up the office. The Esselen Towers offers communal facilities shared with other tenants, including a reception area, a kitchen and ablutions....

Gross Monthly Rental R1,948 Ex Vat Lease Period Negotiable Available From Immediately

| Floor Size m <sup>2</sup> | 16              | Security         | Yes |
|---------------------------|-----------------|------------------|-----|
| Parking Bays              | -               | Air Conditioning | Yes |
| Title                     | Sectional Title | Generator        | -   |
| Zoning                    | Commercial      | Fibre            | -   |