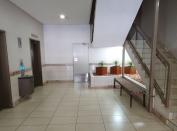

The office space is a 16 square meter closed unit. The working space is fitted with carpeted flooring and windows, allowing natural light to brighten up the office. The Esselen Towers offers communal facilities shared with other tenants, including a reception area, a kitchen and ablutions....