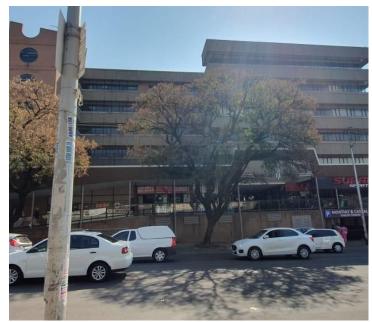

## 4,408 pm

ESSELEN TOWERS | ROBERT SOBUKWE STREET | SUNNYSIDE

38 m<sup>2</sup>

ESSELEN TOWERS | 38 SQUARE METER OFFICE TO LET | ROBERT SOBUKWE STREET | SUNNYSIDE | PRETORIA

Esselen Towers is situated at 202 Robert Sobukwe Street, located in the thriving commercial district of Sunnyside, Pretoria. The office space is a 38 square meter closed unit. The working space is fitted with carpeted flooring and large windows, allowing natural light to brighten up the office. The Esselen Towers offers communal facilities shared with other tenants, including a reception area, a kitchen and ablutions. The unit features air-conditioning to contribute to enhancing the air quality in the workplace and fibre connectivity for fast and reliable internet access.