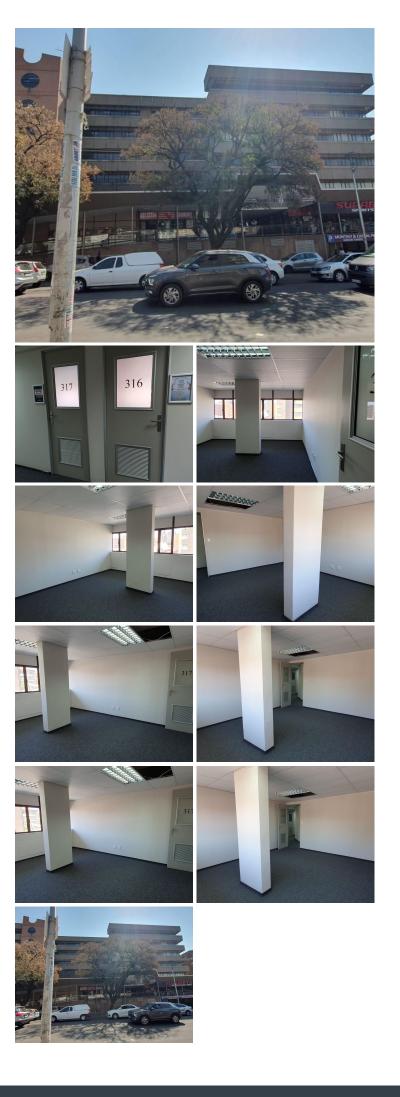

## 3,944 pm

ESSELEN TOWERS | ROBERT SOBUKWE STREET | SUNNYSIDE

ESSELEN TOWERS | 34 SQUARE METER OFFICE TO LET | ROBERT SOBUKWE STREET | SUNNYSIDE | PRETORIA

Esselen Towers is situated at 202 Robert Sobukwe Street, located in the thriving commercial district of Sunnyside, Pretoria. The office space is a 34 square meter closed unit. The working space is fitted with carpeted flooring and large windows, allowing natural light to brighten up the office. The unit features air-conditioning to contribute to enhancing the air quality in the workplace and fibre connectivity for fast and reliable internet access. The Esselen Towers offers communal facilities shared with other tenants, including a reception area, a kitchen and ablutions.

The Esselen Towers offers 24-hour security with CCTV and access controlled entry and exit. Esselen Towers has an elevator, making it a workplace that is accessible to those in wheelchairs.

The property is centrally located that is easily accessible from major public transport routes, with the Areyeng Bus stop just nearby. The area has easy access to main arterials such as Lynnwood Road, Lydes Street and Justice Mohamed Street, making it easier to travel to...

Gross Monthly RentalR3,9Lease PeriodNegoAvailable FromImm

R3,944 Ex Vat Negotiable Immediately

| Floor Size m <sup>2</sup> | 34              | Security         | Yes |
|---------------------------|-----------------|------------------|-----|
| Parking Bays              | -               | Air Conditioning | Yes |
| Title                     | Sectional Title | Generator        | -   |
| Zoning                    | Commercial      | Fibre            | -   |