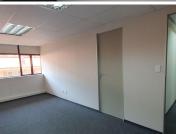

The office space is a 30 square meter closed unit. The working space is fitted with carpeted flooring and large windows, allowing natural light to brighten up the office. The Esselen Towers offers communal facilities shared with other tenants, including a reception area, a kitchen and...