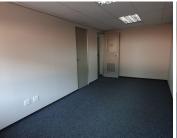

The office space is a 30 square meter closed unit. The working space is fitted with carpeted flooring and large windows, allowing natural light to brighten up the office. The Esselen Towers offers communal facilities shared with other tenants, including a reception area, a kitchen and...