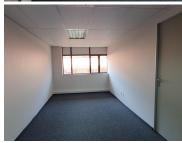

The office space is a 30 square meter closed unit. The working space is fitted with carpeted flooring and large windows, allowing natural light to brighten up the office. The Esselen Towers offers communal facilities shared with other tenants, including a reception area, a kitchen and...