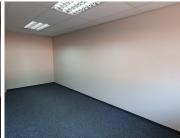

The office space is a 30 square meter closed unit. The working space is fitted with carpeted flooring and large windows, allowing natural light to brighten up the office. The Esselen Towers offers communal facilities shared with other tenants, including a reception area, a kitchen and...