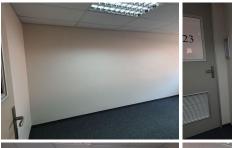

The office space is a 30 square meter closed unit. The working space is fitted with carpeted flooring and large windows, allowing natural light to brighten up the office. The Esselen Towers offers communal facilities shared with other tenants, including a reception area, a kitchen and...