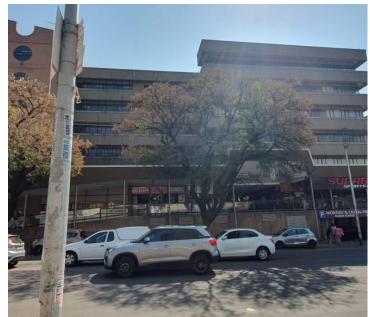

## 3,712 pm

ESSELEN TOWERS | ROBERT SOBUKWE STREET | SUNNYSIDE

32 m<sup>2</sup>

ESSELEN TOWERS | 32 SQUARE METER OFFICE TO LET | ROBERT SOBUKWE STREET | SUNNYSIDE | PRETORIA

Esselen Towers is situated at 202 Robert Sobukwe Street, located in the thriving commercial district of Sunnyside, Pretoria. The office space is a 32 square meter closed unit. The working space is fitted with carpeted flooring and large windows, allowing natural light to brighten up the office. The Esselen Towers offers communal facilities shared with other tenants, including a reception area, a kitchen and ablutions. The unit features air-conditioning to contribute to enhancing the air quality in the workplace and fibre connectivity for fast and reliable internet access.

The property is centrally located that is easily accessible from major public transport routes, with the Areyeng Bus stop just nearby. The area has easy access to main arterials such as Lynnwood Road, Lydes Street and Justice Mohamed Street, making it easier to travel to surrounding suburbs like Brooklyn, Lynwood, Hatfield, Arcadia and the Pretoria Central.