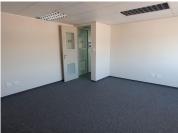

The office space is a 39 square meter closed unit. The working space is fitted with carpeted flooring and large windows, allowing natural light to brighten up the office. The Esselen Towers offers communal facilities shared with other tenants, including a reception area, a kitchen and ablutions. The unit features air-conditioning to contribute to enhancing the air quality in the workplace and fibre connectivity for fast and reliable internet access.