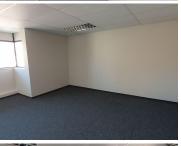

The office space is a 39 square meter closed unit. The working space is fitted with carpeted flooring and large windows, allowing natural light to brighten up the office. The Esselen Towers offers communal facilities shared with other tenants, including a reception area, a kitchen and ablutions. The unit features air-conditioning to contribute to enhancing the air quality in the workplace and fibre connectivity for fast and reliable internet access.