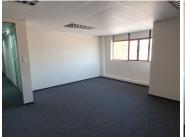

The office space is a 39 square meter closed unit. The working space is fitted with carpeted flooring and large windows, allowing natural light to brighten up the office. The Esselen Towers offers communal facilities shared with other tenants, including a reception area, a kitchen and ablutions. The unit features air-conditioning to contribute to enhancing the air quality in the workplace and fibre connectivity for fast and reliable internet access.