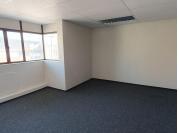

The office space is a 39 square meter closed unit. The working space is fitted with carpeted flooring and large windows, allowing natural light to brighten up the office. The Esselen Towers offers communal facilities shared with other tenants, including a reception area, a kitchen and ablutions. The unit features air-conditioning to contribute to enhancing the air quality in the workplace and fibre connectivity for fast and reliable internet access.