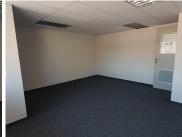

The office space is a 39 square meter closed unit. The working space is fitted with carpeted flooring and large windows, allowing natural light to brighten up the office. The Esselen Towers offers communal facilities shared with other tenants, including a reception area, a kitchen and ablutions. The unit features air-conditioning to contribute to enhancing the air quality in the workplace and fibre connectivity for fast and reliable internet access.