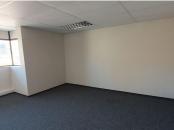

The office space is a 39 square meter closed unit. The working space is fitted with carpeted flooring and large windows, allowing natural light to brighten up the office. The Esselen Towers offers communal facilities shared with other tenants, including a reception area, a kitchen and ablutions. The unit features air-conditioning to contribute to enhancing the air quality in the workplace and fibre connectivity for fast and reliable internet access.