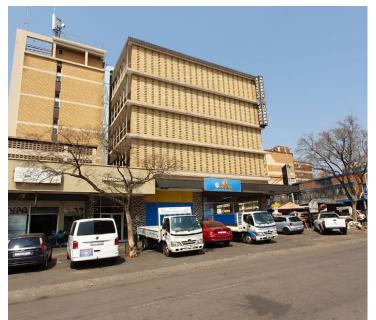

## 3,222 pm

ADVERTO TOWERS | ROBERT SOBUKWE STREET | SUNNYSIDE

31 m<sup>2</sup>

ADVERTO TOWERS | 31 SQUARE METER OFFICE TO LET | ROBERT SOBUKWE STREET | SUNNYSIDE | PRETORIA

Adverto Towers is situated at 252 Robert Sobukwe Street, in the booming suburb of Sunnyside, Pretoria. The B-Grade 31 square meter suite comprises out of a communal reception area, 1 closed office component, communal facilities include a kitchen and ablutions which are shared with other tenants. The unit is fitted with neatly carpeted floors and large windows allowing natural light to brighten up the office.

The Adverto Towers offers 24-hour security and access-controlled entry and exit. The Adverto Towers has an elevator, making it a workplace that is accessible to those in wheelchairs.

Adverto Towers is in close proximity to Shoprite Esselen Arcadia and Sunnypark Shopping Centre hosting amenities such as grocery stores, retail outlets and famous restaurants such as the Spur restaurant for employees to enjoy some fine dining during lunch hours. Tenants will have access to main arterial roads such as Esselen Street, the M6, M9 and M11 Highway and of course Minni Street providing access to and from surrounding suburbs and providing...