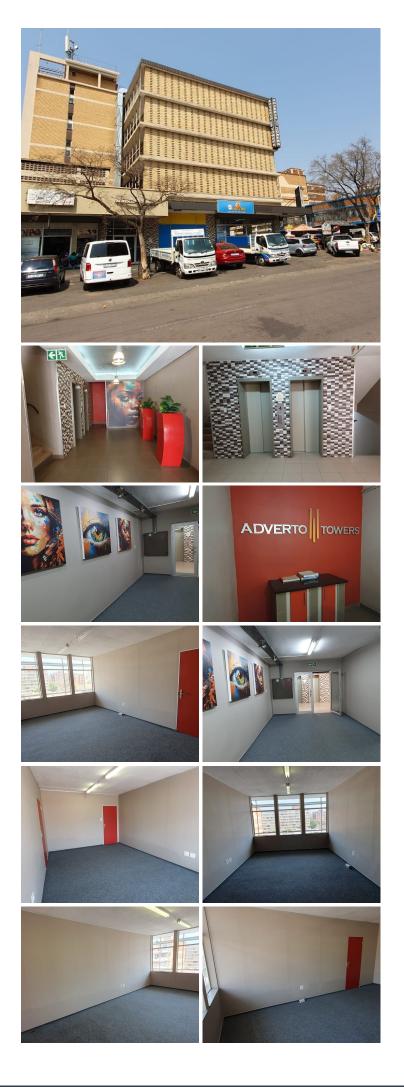

## 3,222 pm

ADVERTO TOWERS | ROBERT SOBUKWE STREET | SUNNYSIDE

ADVERTO TOWERS | 31 SQUARE METER OFFICE TO LET | ROBERT SOBUKWE STREET | SUNNYSIDE | PRETORIA

Adverto Towers is situated at 252 Robert Sobukwe Street, in the booming suburb of Sunnyside, Pretoria. The B-Grade 31 square meter suite comprises out of a communal reception area, 1 closed office component, communal facilities include a kitchen and ablutions which are shared with other tenants. The unit is fitted with neatly carpeted floors and large windows allowing natural light to brighten up the office.

The Adverto Towers offers 24-hour security and access-controlled entry and exit. The Adverto Towers has an elevator, making it a workplace...

Gross Monthly Rental Lease Period Available From R3,222 Ex Vat Negotiable Immediately

| Floor Size m <sup>2</sup> | 31         | Security         | -   |
|---------------------------|------------|------------------|-----|
| Parking Bays              | -          | Air Conditioning | Yes |
| Title                     | -          | Generator        | -   |
| Zoning                    | Commercial | Fibre            | -   |