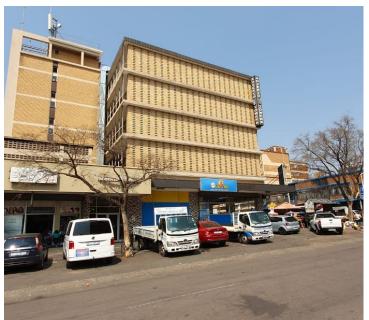

## 3,222 pm

ADVERTO TOWERS | ROBERT SOBUKWE STREET | SUNNYSIDE | PRETORIA

31 m<sup>2</sup>

ADVERTO TOWERS | 31 SQUARE METER OFFICE TO LET | ROBERT SOBUKWE STREET | SUNNYSIDE | PRETORIA

Adverto Towers is situated at 252 Robert Sobukwe Street, in the booming suburb of Sunnyside, Pretoria. The B-Grade 31 square meter suite comprises out of a communal reception area, 1 closed office component, communal facilities include a kitchen and ablutions which are shared with other tenants. The unit is fitted with neatly carpeted floors and large windows allowing natural light to brighten up the office.

Adverto Towers is in close proximity to Shoprite Esselen Arcadia and Sunnypark Shopping Centre hosting amenities such as grocery stores, retail outlets and famous restaurants such as the Spur restaurant for employees to enjoy some fine dining during lunch hours. Tenants will have access to main arterial roads such as Esselen Street, the M6, M9 and M11 Highway and of course Minni Street providing access to and from surrounding suburbs and providing excellent main road exposure for great signage.

The Adverto Towers offers 24-hour security and access-controlled entry and exit. The Adverto Towers has an elevator, making it a workplace...

Gross Monthly Rental R3,222 Ex Vat
Lease Period Negotiable
Available From Immediately