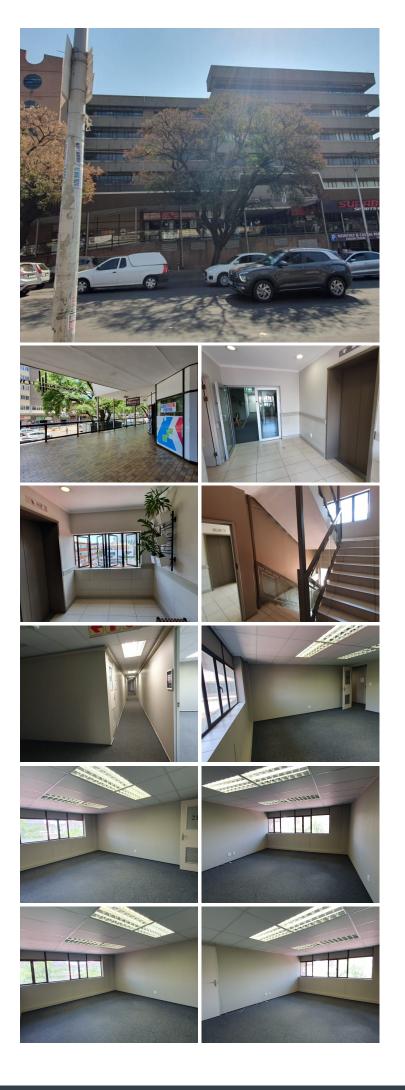

## 3,787 pm

ESSELEN TOWERS | ROBERT SOBUKWE STREET | SUNNYSIDE | PRETORIA

ESSELEN TOWERS | 36 SQUARE METER OFFICE TO LET | ROBERT SOBUKWE STREET | SUNNYSIDE | PRETORIA

Esselen Towers is situated at 202 Robert Sobukwe Street, located in the thriving commercial district of Sunnyside, Pretoria. The office space is a 36 square meter closed unit. The working space is fitted with carpeted flooring and large windows, allowing natural light to brighten up the office. The Esselen Towers offers communal facilities shared with other tenants, including a reception area, a kitchen and ablutions. The unit features air-conditioning to contribute to enhancing the air quality in the workplace and fibre connectivity for fast and reliable internet access.

Esselen Towers offers 24-hour security with CCTV and access controlled entry and exit. Esselen Towers has an elevator, making it a workplace that is accessible to those in wheelchairs. One of the major advantages to working in Sunnyside is its accessibility to town and Arcadia. Working here means you can literally walk to the centre of the city and neighbouring suburbs. The area is surrounded by various amenities including Sunnyside Mall and commercial.