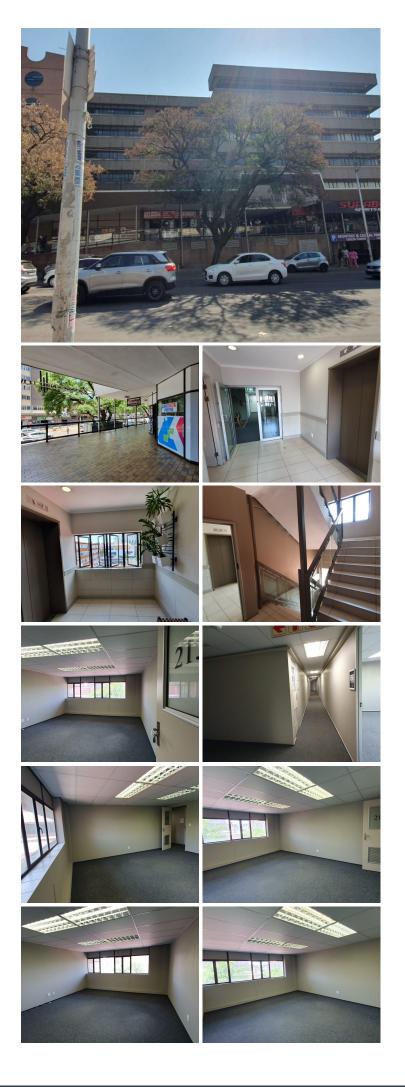

## 3,156 pm

ESSELEN TOWERS | ROBERT SOBUKWE STREET | SUNNYSIDE | PRETORIA

ESSELEN TOWERS | 30 SQUARE METER OFFICE TO LET | ROBERT SOBUKWE STREET | SUNNYSIDE | PRETORIA

Esselen Towers is situated at 202 Robert Sobukwe Street, located in the thriving commercial district of Sunnyside, Pretoria. The office space is a 30 square meter closed unit. The unit features airconditioning to contribute to enhancing the air quality in the workplace and fibre connectivity for fast and reliable internet access. The working space is fitted with carpeted flooring and large windows, allowing natural light to brighten up the office. The Esselen Towers offers communal facilities shared with other tenants, including a reception area, a kitchen and ablutions.