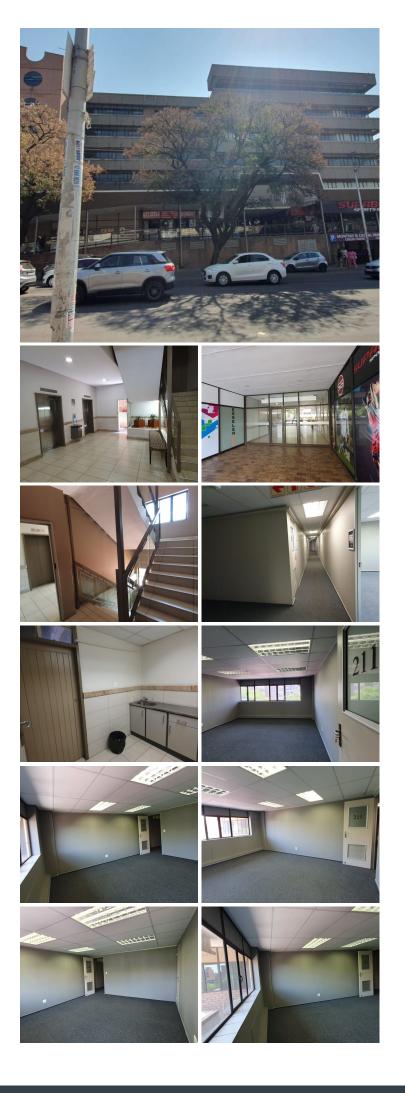

## 3,576 pm

ESSELEN TOWERS | ROBERT SOBUKWE STREET | SUNNYSIDE | PRETÓRIA

ESSELEN TOWERS | 34 SQUARE METER OFFICE TO LET | ROBERT SOBUKWE STREET | SUNNYSIDE | PRETORIA

Esselen Towers is situated at 202 Robert Sobukwe Street, located in the thriving commercial district of Sunnyside, Pretoria. The office space is a 34 square meter closed unit. The unit features airconditioning to contribute to enhancing the air quality in the workplace and fibre connectivity for fast and reliable internet access. The working space is fitted with carpeted flooring and large windows, allowing natural light to brighten up the office. The Esselen Towers offers communal facilities shared with other tenants, including a reception area, a kitchen and ablutions.

Esselen Towers offers 24-hour security with CCTV and access controlled entry and exit. Esselen Towers has an elevator, making it a workplace that is accessible to those in wheelchairs. One of the major advantages to working in Sunnyside is its accessibility to town and Arcadia. Working here means you can literally walk to the centre of the city and neighbouring suburbs. The area is surrounded by various amenities including Sunnyside Mall and commercial.

The property is... **Gross Monthly Rental** Lease Period Available From

R3,576 Ex Vat Negotiable Immediately

| Floor Size m <sup>2</sup> | 34         | Security         | Yes |
|---------------------------|------------|------------------|-----|
| Parking Bays              | -          | Air Conditioning | Yes |
| Title                     | -          | Generator        | -   |
| Zoning                    | Commercial | Fibre            | -   |