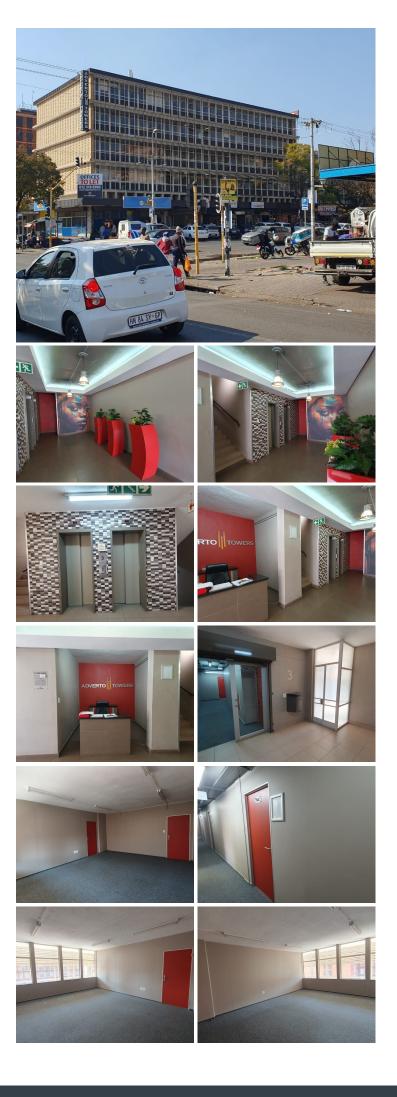

## 4,215 pm

ADVERTO TOWERS | ROBERT SOBUKWE STREET | SUNNYSIDE

ADVERTO TOWERS | 41 SQUARE METER OFFICE TO LET | ROBERT SOBUKWE STREET | SUNNYSIDE | PRETORIA

Adverto Towers is situated at 252 Robert Sobukwe Street, in the booming suburb of Sunnyside, Pretoria. The C-Grade 41 square meter suite comprises out of a communal reception area, 1 closed office component, communal facilities include a kitchen and ablutions which are shared with other tenants. The unit is fitted with neatly carpeted floors and large windows allowing natural light to brighten up the office.

The Adverto Towers offers 24-hour security and access-controlled entry and exit. The Adverto Towers has an elevator, making it a workplace...

Gross Monthly Rental Lease Period Available From

R4,215 Ex Vat Negotiable Immediately