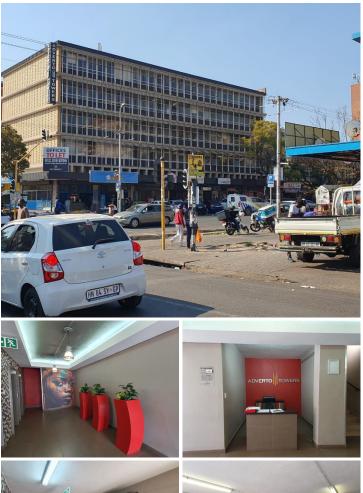

## 🔏 100 m²

ADVERTO TOWERS | 100 SQUARE METER OFFICE TO LET | ROBERT SOBUKWE STREET | SUNNYSIDE | PRETORIA

Adverto Towers is situated at 252 Robert Sobukwe Street, in the booming suburb of Sunnyside, Pretoria. The C-Grade 100 square meter suite comprises out of a communal reception area, 1 closed office component, communal facilities include a kitchen and ablutions which are shared with other tenants. The unit is fitted with neatly carpeted floors and large windows allowing natural light to brighten up the office.

Adverto Towers is in close proximity to Shoprite Esselen Arcadia and Sunnypark Shopping Centre hosting amenities such as grocery stores, retail outlets and famous restaurants such as the Spur restaurant for employees to enjoy some fine dining during lunch hours. Tenants will have access to main arterial roads such as Esselen Street, the M6, M9 and M11 Highway and of course Minni Street providing access to and from surrounding suburbs and providing excellent main road exposure for great signage.

The Adverto Towers offers 24-hour security and access-controlled entry and exit. The Adverto Towers has an elevator, making it a workplace...

Gross Monthly Rental Lease Period Available From R9,705 Ex Vat Negotiable Immediately