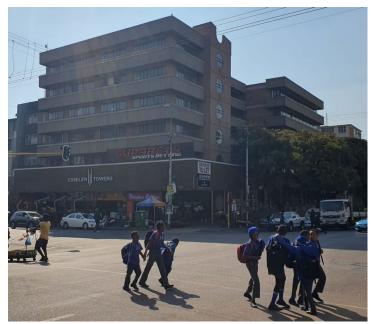

## 82,364 pm

ESSELEN TOWERS | ROBERT SOBUKWE STREET | SUNNYSIDE | PRETORIA

783 m<sup>2</sup>

ESSELEN TOWERS | 783 SQUARE METER OFFICE TO LET | ROBERT SOBUKWE STREET | SUNNYSIDE | PRETORIA

Esselen Towers is situated at 202 Robert Sobukwe Street, located in the thriving commercial district of Sunnyside, Pretoria. The office space is a large 783 square meter open plan unit. The working space is fitted with carpeted flooring and large windows, allowing natural light to brighten up the office. The Esselen Towers offers communal facilities shared with other tenants, including a reception area, a kitchen and ablutions.

Esselen Towers offers 24-hour security with CCTV and access controlled entry and exit. Esselen Towers has an elevator, making it a workplace that is accessible to those in wheelchairs. One of the major advantages to working in Sunnyside is its accessibility to town and Arcadia. Working here means you can literally walk to the centre of the city and neighbouring suburbs. The area is surrounded by various amenities including Sunnyside Mall and commercial

The property is centrally located that is easily accessible from major public transport routes, with the Areyeng Bus stop just nearby. The area has easy access...

Gross Monthly Rental R82,364 Ex Vat Lease Period Negotiable Available From R82,364 Ex Vat Negotiable