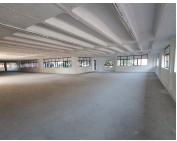

## 82,364 pm

ESSELEN TOWERS | ROBERT SOBUKWE STREET | SUNNYSIDE | PRETORIA

783 m<sup>2</sup>

ESSELEN TOWERS | 783 SQUARE METER OFFICE TO LET | ROBERT SOBUKWE STREET | SUNNYSIDE | PRETORIA

Esselen Towers is situated at 202 Robert Sobukwe Street, located in the thriving commercial district of Sunnyside, Pretoria. The office space is a large 783 square meter open plan unit. The working space is fitted with carpeted flooring and large windows, allowing natural light to brighten up the office. The Esselen Towers offers communal facilities shared with other tenants, including a reception area, a kitchen and ablutions.