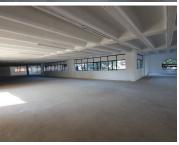

## 82,364 pm

ESSELEN TOWERS | ROBERT SOBUKWE STREET | SUNNYSIDE | PRETORIA

783 m<sup>2</sup>

ESSELEN TOWERS | 783 SQUARE METER OFFICE TO LET | ROBERT SOBUKWE STREET | SUNNYSIDE | PRETORIA

Esselen Towers is situated at 202 Robert Sobukwe Street, located in the thriving commercial district of Sunnyside, Pretoria. The office space is a large 783 square meter open plan unit. The working space is fitted with carpeted flooring and large windows, allowing natural light to brighten up the office. The Esselen Towers offers communal facilities shared with other tenants, including a reception area, a kitchen and ablutions.