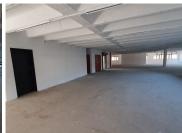

## 82,364 pm

ESSELEN TOWERS | ROBERT SOBUKWE STREET | SUNNYSIDE | PRETORIA

783 m<sup>2</sup>

ESSELEN TOWERS | 783 SQUARE METER OFFICE TO LET | ROBERT SOBUKWE STREET | SUNNYSIDE | PRETORIA

Esselen Towers is situated at 202 Robert Sobukwe Street, located in the thriving commercial district of Sunnyside, Pretoria. The office space is a large 783 square meter open plan unit. The working space is fitted with carpeted flooring and large windows, allowing natural light to brighten up the office. The Esselen Towers offers communal facilities shared with other tenants, including a reception area, a kitchen and ablutions.