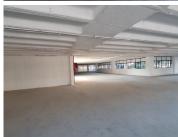

## 82,364 pm

ESSELEN TOWERS | ROBERT SOBUKWE STREET | SUNNYSIDE | PRETORIA

783 m<sup>2</sup>

ESSELEN TOWERS | 783 SQUARE METER OFFICE TO LET | ROBERT SOBUKWE STREET | SUNNYSIDE | PRETORIA

Esselen Towers is situated at 202 Robert Sobukwe Street, located in the thriving commercial district of Sunnyside, Pretoria. The office space is a large 783 square meter open plan unit. The working space is fitted with carpeted flooring and large windows, allowing natural light to brighten up the office. The Esselen Towers offers communal facilities shared with other tenants, including a reception area, a kitchen and ablutions.