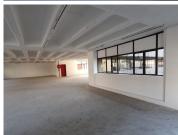

## 82,364 pm

ESSELEN TOWERS | ROBERT SOBUKWE STREET | SUNNYSIDE | PRETORIA

783 m<sup>2</sup>

ESSELEN TOWERS | 783 SQUARE METER OFFICE TO LET | ROBERT SOBUKWE STREET | SUNNYSIDE | PRETORIA

Esselen Towers is situated at 202 Robert Sobukwe Street, located in the thriving commercial district of Sunnyside, Pretoria. The office space is a large 783 square meter open plan unit. The working space is fitted with carpeted flooring and large windows, allowing natural light to brighten up the office. The Esselen Towers offers communal facilities shared with other tenants, including a reception area, a kitchen and ablutions.