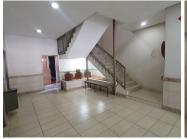

## 82,364 pm

ESSELEN TOWERS | ROBERT SOBUKWE STREET | SUNNYSIDE | PRETORIA

783 m<sup>2</sup>

ESSELEN TOWERS | 783 SQUARE METER OFFICE TO LET | ROBERT SOBUKWE STREET | SUNNYSIDE | PRETORIA

Esselen Towers is situated at 202 Robert Sobukwe Street, located in the thriving commercial district of Sunnyside, Pretoria. The office space is a large 783 square meter open plan unit. The working space is fitted with carpeted flooring and large windows, allowing natural light to brighten up the office. The Esselen Towers offers communal facilities shared with other tenants, including a reception area, a kitchen and ablutions.