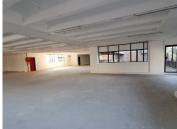

## 82,364 pm

ESSELEN TOWERS | ROBERT SOBUKWE STREET | SUNNYSIDE | PRETORIA

783 m<sup>2</sup>

ESSELEN TOWERS | 783 SQUARE METER OFFICE TO LET | ROBERT SOBUKWE STREET | SUNNYSIDE | PRETORIA

Esselen Towers is situated at 202 Robert Sobukwe Street, located in the thriving commercial district of Sunnyside, Pretoria. The office space is a large 783 square meter open plan unit. The working space is fitted with carpeted flooring and large windows, allowing natural light to brighten up the office. The Esselen Towers offers communal facilities shared with other tenants, including a reception area, a kitchen and ablutions.