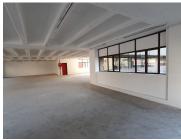

## 82,364 pm

ESSELEN TOWERS | ROBERT SOBUKWE STREET | SUNNYSIDE | PRETORIA

783 m<sup>2</sup>

ESSELEN TOWERS | 783 SQUARE METER OFFICE TO LET | ROBERT SOBUKWE STREET | SUNNYSIDE | PRETORIA

Esselen Towers is situated at 202 Robert Sobukwe Street, located in the thriving commercial district of Sunnyside, Pretoria. The office space is a large 783 square meter open plan unit. The working space is fitted with carpeted flooring and large windows, allowing natural light to brighten up the office. The Esselen Towers offers communal facilities shared with other tenants, including a reception area, a kitchen and ablutions.