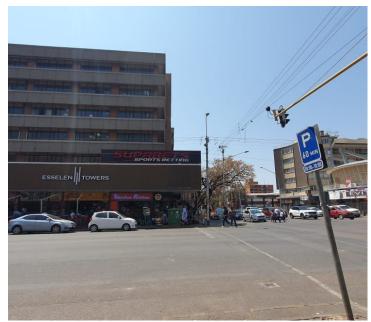

## 4,053 pm

ESSELEN TOWERS | ROBERT SOBUKWE STREET | SUNNYSIDE | PRETORIA

32 m<sup>2</sup>

ESSELEN TOWERS | 32 SQUARE METER OFFICE TO LET | ROBERT SOBUKWE STREET | SUNNYSIDE | PRETORIA

Esselen Towers is situated at 202 Robert Sobukwe Street, located in the thriving commercial district of Sunnyside, Pretoria. The office space is a 32 square meter open plan unit. The working space is fitted with carpeted flooring and large windows, allowing natural light to brighten up the office. The Esselen Towers offers communal facilities shared with other tenants, including a reception area, a kitchen and ablutions.

Esselen Towers offers 24-hour security with CCTV and access controlled entry and exit. Esselen Towers has an elevator, making it a workplace that is accessible to those in wheelchairs. One of the major advantages to working in Sunnyside is its accessibility to town and Arcadia. Working here means you can literally walk to the centre of the city and neighbouring suburbs. The area is surrounded by various amenities including Sunnyside Mall and commercial

The property is centrally located that is easily accessible from major public transport routes, with the Areyeng Bus stop just nearby. The area has easy access to main...

Gross Monthly Rental R4,053 Ex Vat
Lease Period Negotiable
Available From Immediately