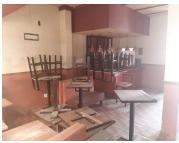

## 165 m<sup>2</sup>

Sunnyside is a diverse, well developed node located within Pretoria. This restaurant space is situated within the multi-tenanted Barclay Square based on Justice Mohammed Street. The unit comprises out of an open plan seating area with a bar area, a dedicated kitchen area and ablutions. It has outside seating available as well as good signage opportunities. The unit is neat and has been well maintained.

The premises has secure and has ample parking available. It has easy access to amenities hosted within the centre as well as the surrounding area. These amenities include retailers, grocers, takeaways and more. Staff will have access to good public transport provided by several bus stops and train stations. The property has easy access to and from several main arterial routes and highways.