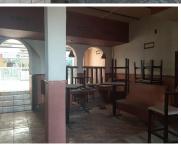

## 165 m<sup>2</sup>

Sunnyside is a diverse, well developed node located within Pretoria. This restaurant space is situated within the multi-tenanted Barclay Square based on Justice Mohammed Street. The unit comprises out of an open plan seating area with a bar area, a dedicated kitchen area and ablutions. It has outside seating available as well as good signage opportunities. The unit is neat and has been well maintained.