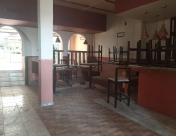

## 165 m<sup>2</sup>

Sunnyside is a diverse, well developed node located within Pretoria. This restaurant space is situated within the multi-tenanted Barclay Square based on Justice Mohammed Street. The unit comprises out of an open plan seating area with a bar area, a dedicated kitchen area and ablutions. It has outside seating available as well as good signage opportunities. The unit is neat and has been well maintained.