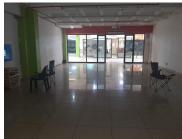

The unit on offer comprises out of an open plan, white-box retail space with a large shop front that features multiple display windows. The unit is secure and has signage available. The landlord is willing to offer a beneficial occupation period to accommodate shop owners before start of business.