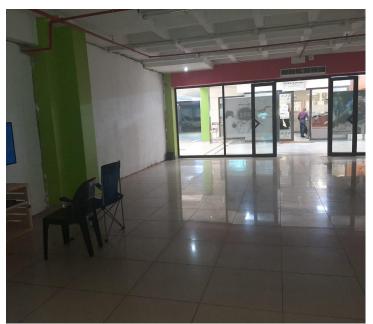

The unit on offer comprises out of an open plan, white-box retail space with a large shop front that features multiple display windows. The unit is secure and has signage available. The landlord is willing to offer a beneficial occupation period to accommodate shop owners before start of business.