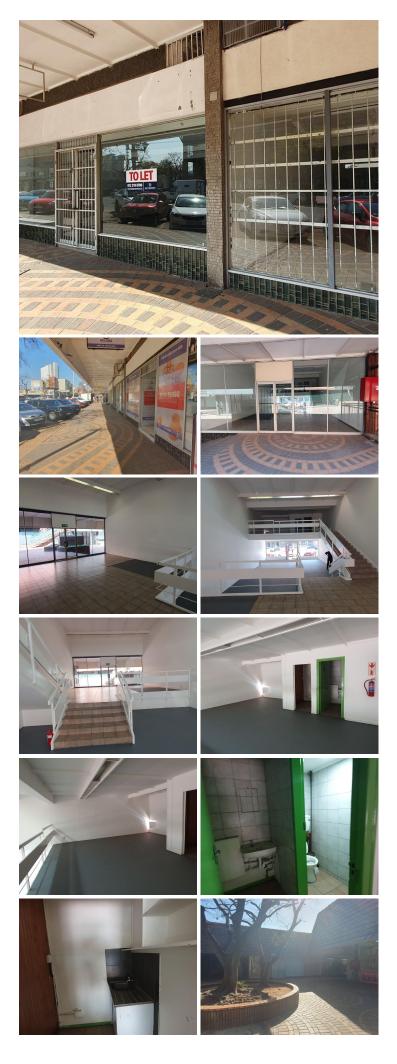

### 🔏 187 m²

THE VILLAGE SHOPPING CENTRE | 187 SQUARE METER RETAIL TO LET | ROBERT SOBUKWE STREET | SUNNYSIDE | PRETORIA

The retail space to let is within The Village Shopping Centre, which is situated at 47 Robert Sobukwe Street, located in the thriving commercial district of Sunnyside, Pretoria. The retail space is 187 square meter in size and it comprises out of an open plan working space with stairs that takes you to some sort of ground floor, second open plan working space. The working space is fitted with tiled and carpeted flooring and large windows allowing natural light to brighten up the retail space. The unit is completed with a kitchen and ablutions. The Village Shopping Centre is home to retail and office space.