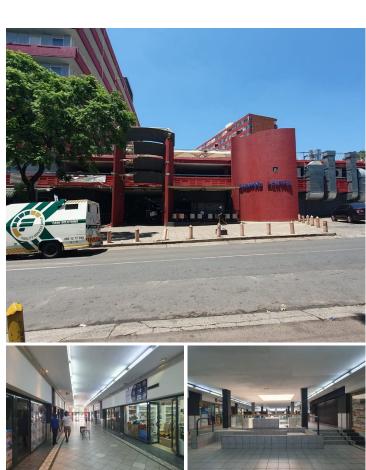

## 8,359 pm

BARCLAYS CENTRE | JUSTICE MOHAMED STREET | SUNNYSIDE | PRETORIA

52 m<sup>2</sup>

BARCLAYS SQUARE | 52 SQUARE METER RETAIL SPACE TO LET | JUSTICE MOHAMED STREET | SUNNYSIDE | PRETORIA

Barclays Square is a shopping centre situated at 296 Justice Mohamed Street, in the booming suburb of Sunnyside in Pretoria. The 52 square meter retail space consists of an open plan working space with a large store front. The working space is fitted with tiled floors and large windows blinds allowing natural light to brighten up the working space. The building offers communal ablutions.

Barclays Square is centrally located that is easily accessible from major public transport routes, with the Areyeng Bus stop just nearby. The area has easy access to main arterials such as Lynnwood Road, Lydes Street and Justice Mohamed Street, making it easier to travel to surrounding suburbs like Brooklyn, Lynwood, Hatfield, Arcadia and the Pretoria Central.

Barclays Square offers 24-hour security with CCTV cameras and access controlled entry and exit. One of the major advantages to working in Sunnyside is its accessibility to Pta CBD, Hatfield and Arcadia. Working here means you can literally walk to the centre of the city and neighbouring...