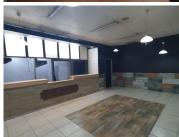

## 20,352 pm

BARCLAYS CENTRE | JUSTICE MOHAMED STREET | SUNNYSIDE | PRETORIA

127 m<sup>2</sup>

BARCLAYS SQUARE | 127 SQUARE METER RETAIL SPACE TO LET | JUSTICE MOHAMED STREET | SUNNYSIDE | PRETORIA

Barclays Square is a shopping centre situated at 296 Justice Mohamed Street, in the booming suburb of Sunnyside in Pretoria. The 127 square meter retail space is ideal for a restaurant space and it consists of an open plan working space with a large store front. The working space is fitted with tiled floors and large windows blinds allowing natural light to brighten up the working space. The building offers communal ablutions.