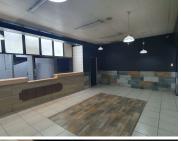

## 20,352 pm

BARCLAYS CENTRE | JUSTICE MOHAMED STREET | SUNNYSIDE | PRETORIA

127 m<sup>2</sup>

BARCLAYS SQUARE | 127 SQUARE METER RETAIL SPACE TO LET | JUSTICE MOHAMED STREET | SUNNYSIDE | PRETORIA

Barclays Square is a shopping centre situated at 296 Justice Mohamed Street, in the booming suburb of Sunnyside in Pretoria. The 127 square meter retail space is ideal for a restaurant space and it consists of an open plan working space with a large store front. The working space is fitted with tiled floors and large windows blinds allowing natural light to brighten up the working space. The building offers communal ablutions.